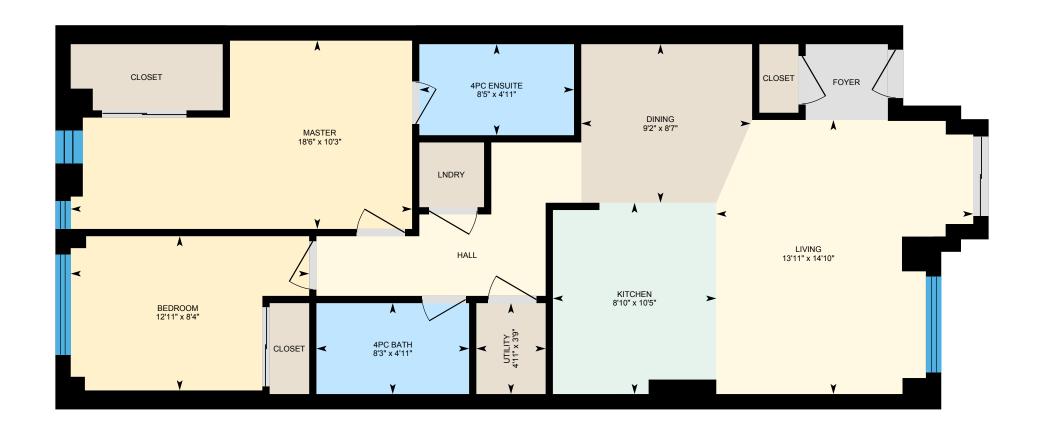

# 33-100 Dufay Rd, Brampton, ON

Main Floor Total Exterior Area 999 sq ft
Total Interior Area 883 sq ft

#### **Room Measurements**

Only major rooms are listed. Some listed rooms may be excluded from total interior floor area (e.g. garage). Room dimensions are largest length and width; parts of room may be smaller. Room area is not always equal to product of length and width.

#### MAIN FLOOR

4pc Bath: 4'11" x 8'3" 4pc Ensuite: 4'11" x 8'5" Bedroom: 8'4" x 12'11" Dining: 8'7" x 9'2" Kitchen: 10'5" x 8'10"

Living: 14'10" x 13'11" Master: 10'3" x 18'6" Utility: 4'11" x 3'9"

#### MAIN FLOOR

Interior Area: 883 sq ft

Perimeter Wall Length: 139 ft Perimeter Wall Thickness: 10.0 in

Exterior Area: 999 sq ft

#### **Total Above Grade Floor Area**

Main Building Interior: 883 sq ft

Main Building Exterior: 999 sq ft