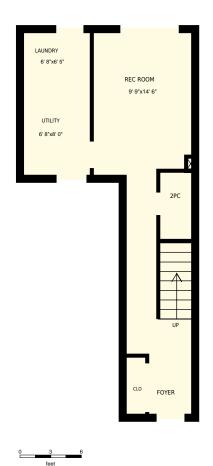

**3rd floor** Exterior Area 753 sq. ft.

| 100 Vanhorne Cl, Brampton, ON                                                                                                                                                                                                        |                            |               | PREPARED FOR: Karla Saa                                    |
|--------------------------------------------------------------------------------------------------------------------------------------------------------------------------------------------------------------------------------------|----------------------------|---------------|------------------------------------------------------------|
| Main floor                                                                                                                                                                                                                           |                            |               | Sales Representative<br>RE/MAX West Realty Inc., Brokerage |
| Interior Area<br>Exterior Area                                                                                                                                                                                                       | 405 sq. ft.<br>495 sq. ft. | Included Area | PREPARED ON:<br>Mar, 2017                                  |
| All room dimensions and floor areas must be considered approximate and are subject to independent verification. For method of measurement please see <a href="https://youriguide.com/measure/">https://youriguide.com/measure/</a> . |                            |               |                                                            |