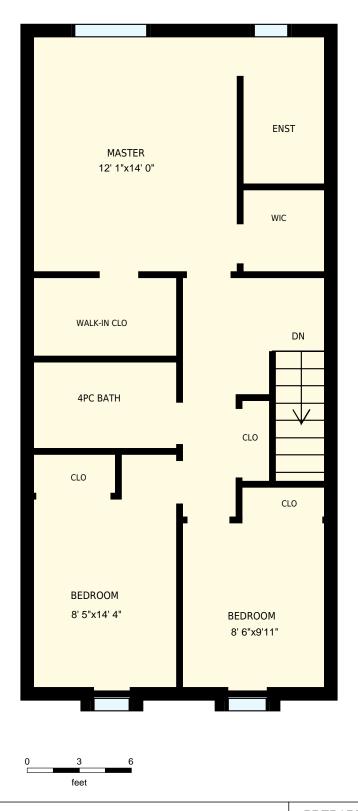

**3rd floor** Exterior Area 753 sq. ft.

| 100 Vanhorne Cl, Brampton, ON                                                                                                                                                                                                        |                            |               | PREPARED FOR: Karla Saa                                    |
|--------------------------------------------------------------------------------------------------------------------------------------------------------------------------------------------------------------------------------------|----------------------------|---------------|------------------------------------------------------------|
| Main floor                                                                                                                                                                                                                           |                            |               | Sales Representative<br>RE/MAX West Realty Inc., Brokerage |
| Interior Area<br>Exterior Area                                                                                                                                                                                                       | 405 sq. ft.<br>495 sq. ft. | Included Area | PREPARED ON:<br>Mar, 2017                                  |
| All room dimensions and floor areas must be considered approximate and are subject to independent verification. For method of measurement please see <a href="https://youriguide.com/measure/">https://youriguide.com/measure/</a> . |                            |               |                                                            |

| 100 Vanhorne Cl, Brampton, ON 3rd floor                                                                                                                                                                                              |  |  | PREPARED FOR: Karla Saa Sales Representative RE/MAX West Realty Inc., Brokerage |
|--------------------------------------------------------------------------------------------------------------------------------------------------------------------------------------------------------------------------------------|--|--|---------------------------------------------------------------------------------|
|                                                                                                                                                                                                                                      |  |  |                                                                                 |
| All room dimensions and floor areas must be considered approximate and are subject to independent verification. For method of measurement please see <a href="https://youriguide.com/measure/">https://youriguide.com/measure/</a> . |  |  | n.                                                                              |