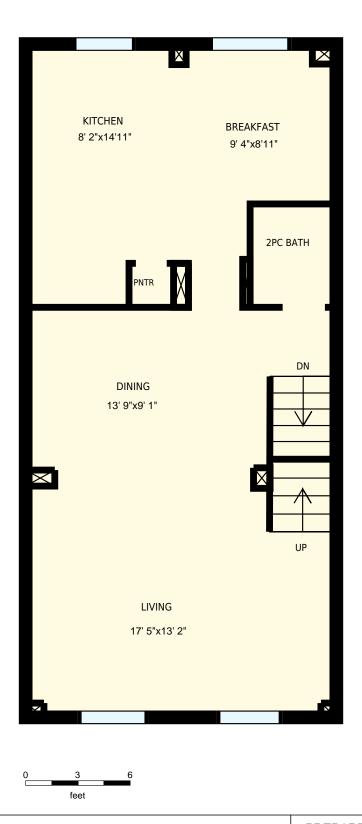

## 100 Vanhorne Cl, Brampton, ON

Total Exterior Area Above Grade 2017 sq. ft.

KITCHEN BREAKFAST 8' 2"x14'11" 9' 4"x8'11" DINING 13' 9"x9' 1" LIVING 17' 5"x13' 2"

**Main floor** Exterior Area 495 sq. ft.

**2nd floor** Exterior Area 769 sq. ft.