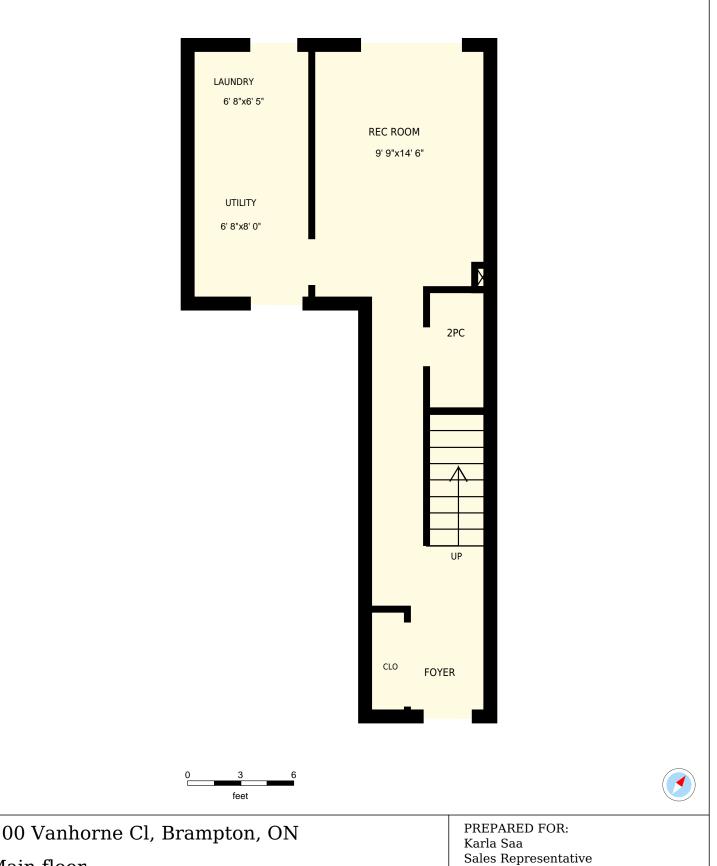

## 100 Vanhorne Cl, Brampton, ON

Total Exterior Area Above Grade 2017 sq. ft.

KITCHEN BREAKFAST 8' 2"x14'11" 9' 4"x8'11" DINING 13' 9"x9' 1" LIVING 17' 5"x13' 2"

**Main floor** Exterior Area 495 sq. ft.

**2nd floor** Exterior Area 769 sq. ft.

**3rd floor** Exterior Area 753 sq. ft.

| 100 Vanhorne Cl, Brampton, ON                                                                                                                                                                                                        |                            |               | PREPARED FOR: Karla Saa                                    |
|--------------------------------------------------------------------------------------------------------------------------------------------------------------------------------------------------------------------------------------|----------------------------|---------------|------------------------------------------------------------|
| Main floor                                                                                                                                                                                                                           |                            |               | Sales Representative<br>RE/MAX West Realty Inc., Brokerage |
| Interior Area<br>Exterior Area                                                                                                                                                                                                       | 405 sq. ft.<br>495 sq. ft. | Included Area | PREPARED ON:<br>Mar, 2017                                  |
| All room dimensions and floor areas must be considered approximate and are subject to independent verification. For method of measurement please see <a href="https://youriguide.com/measure/">https://youriguide.com/measure/</a> . |                            |               |                                                            |