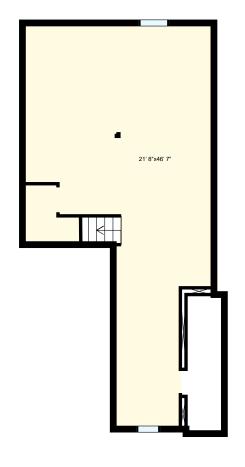

Included Area

PREPARED ON:

May, 2017

729 sq. ft.

For method of measurement please see <a href="https://youriguide.com/measure/">https://youriguide.com/measure/</a>.

All room dimensions and floor areas must be considered approximate and are subject to independent verification.