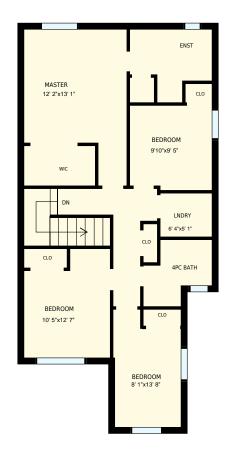

## 124 Aylesbury Dr, Brampton, ON

Total Exterior Area Above Grade 1893 sq. ft.

**Main floor** Exterior Area 870 sq. ft.

**2nd floor** Exterior Area 1023 sq. ft.

**Basement** 

| 124 Aylesbury Dr, Brampton, ON 2nd floor |                                                                                                               |                                                               | Karla Saa Sales Representative RE/MAX West Realty Inc., Brokerage |
|------------------------------------------|---------------------------------------------------------------------------------------------------------------|---------------------------------------------------------------|-------------------------------------------------------------------|
|                                          |                                                                                                               |                                                               |                                                                   |
|                                          | r areas must be considered approx<br>please see <a href="https://youriguide.com/">https://youriguide.com/</a> | imate and are subject to independent verification (measure/). | n.                                                                |