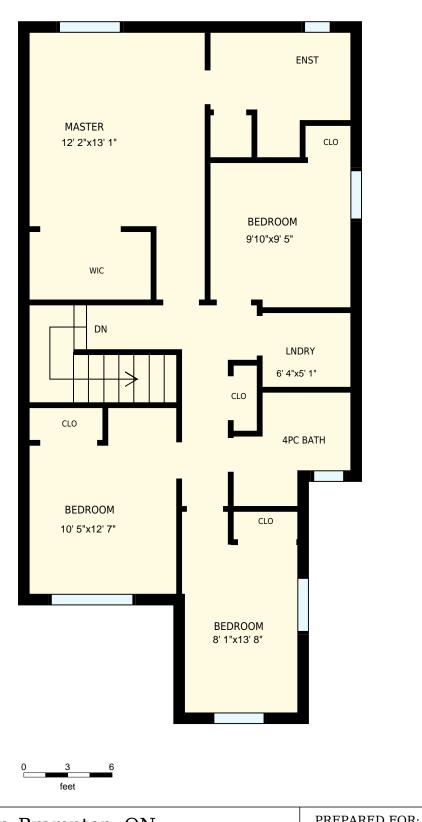

## 124 Aylesbury Dr, Brampton, ON

Total Exterior Area Above Grade 1893 sq. ft.

**Main floor** Exterior Area 870 sq. ft.

**2nd floor** Exterior Area 1023 sq. ft.

**Basement** 

| 124 Aylesbury Dr, Brampton, ON 2nd floor |                                                                                                               |                                                               | Karla Saa Sales Representative RE/MAX West Realty Inc., Brokerage |
|------------------------------------------|---------------------------------------------------------------------------------------------------------------|---------------------------------------------------------------|-------------------------------------------------------------------|
|                                          |                                                                                                               |                                                               |                                                                   |
|                                          | r areas must be considered approx<br>please see <a href="https://youriguide.com/">https://youriguide.com/</a> | imate and are subject to independent verification (measure/). | n.                                                                |