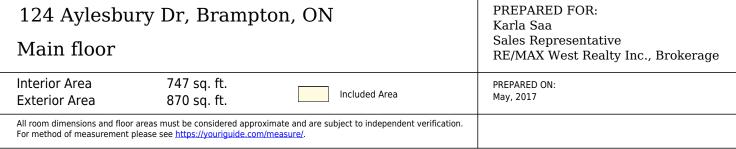

## 124 Aylesbury Dr, Brampton, ON

Total Exterior Area Above Grade 1893 sq. ft.

**Main floor** Exterior Area 870 sq. ft.

**2nd floor** Exterior Area 1023 sq. ft.

**Basement** 

| 124 Aylesbury Dr, Brampton, ON 2nd floor |                                                                                                               |                                                               | Karla Saa Sales Representative RE/MAX West Realty Inc., Brokerage |
|------------------------------------------|---------------------------------------------------------------------------------------------------------------|---------------------------------------------------------------|-------------------------------------------------------------------|
|                                          |                                                                                                               |                                                               |                                                                   |
|                                          | r areas must be considered approx<br>please see <a href="https://youriguide.com/">https://youriguide.com/</a> | imate and are subject to independent verification (measure/). | n.                                                                |