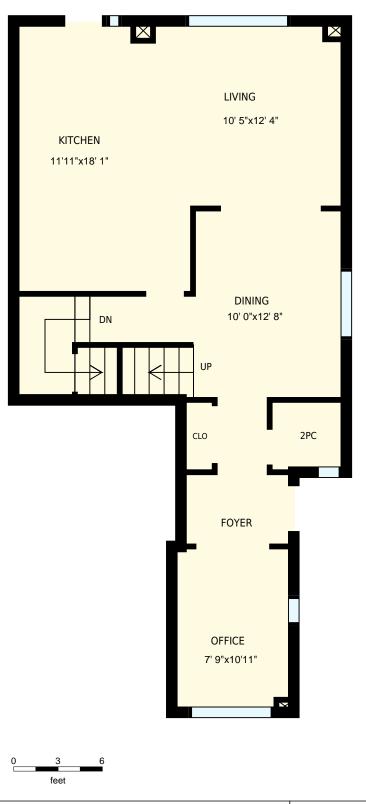

## 124 Aylesbury Dr, Brampton, ON

Total Exterior Area Above Grade 1893 sq. ft.

**Main floor** Exterior Area 870 sq. ft.

**2nd floor** Exterior Area 1023 sq. ft.

**Basement** 

| 124 Aylesbury Dr, Brampton, ON 2nd floor |                                                                                                               |                                                               | Karla Saa Sales Representative RE/MAX West Realty Inc., Brokerage |
|------------------------------------------|---------------------------------------------------------------------------------------------------------------|---------------------------------------------------------------|-------------------------------------------------------------------|
|                                          |                                                                                                               |                                                               |                                                                   |
|                                          | r areas must be considered approx<br>please see <a href="https://youriguide.com/">https://youriguide.com/</a> | imate and are subject to independent verification (measure/). | n.                                                                |