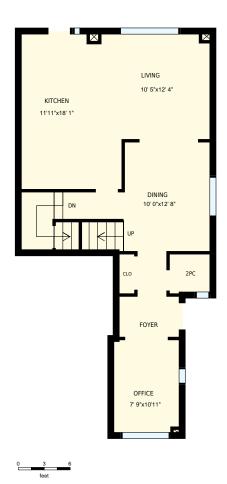

## 124 Aylesbury Dr, Brampton, ON

Total Exterior Area Above Grade 1893 sq. ft.

**Main floor** Exterior Area 870 sq. ft.

**2nd floor** Exterior Area 1023 sq. ft.

**Basement** 

| 124 Aylesbury Dr, Brampton, ON 2nd floor |                                                                                                               |                                                               | Karla Saa Sales Representative RE/MAX West Realty Inc., Brokerage |
|------------------------------------------|---------------------------------------------------------------------------------------------------------------|---------------------------------------------------------------|-------------------------------------------------------------------|
|                                          |                                                                                                               |                                                               |                                                                   |
|                                          | r areas must be considered approx<br>please see <a href="https://youriguide.com/">https://youriguide.com/</a> | imate and are subject to independent verification (measure/). | n.                                                                |