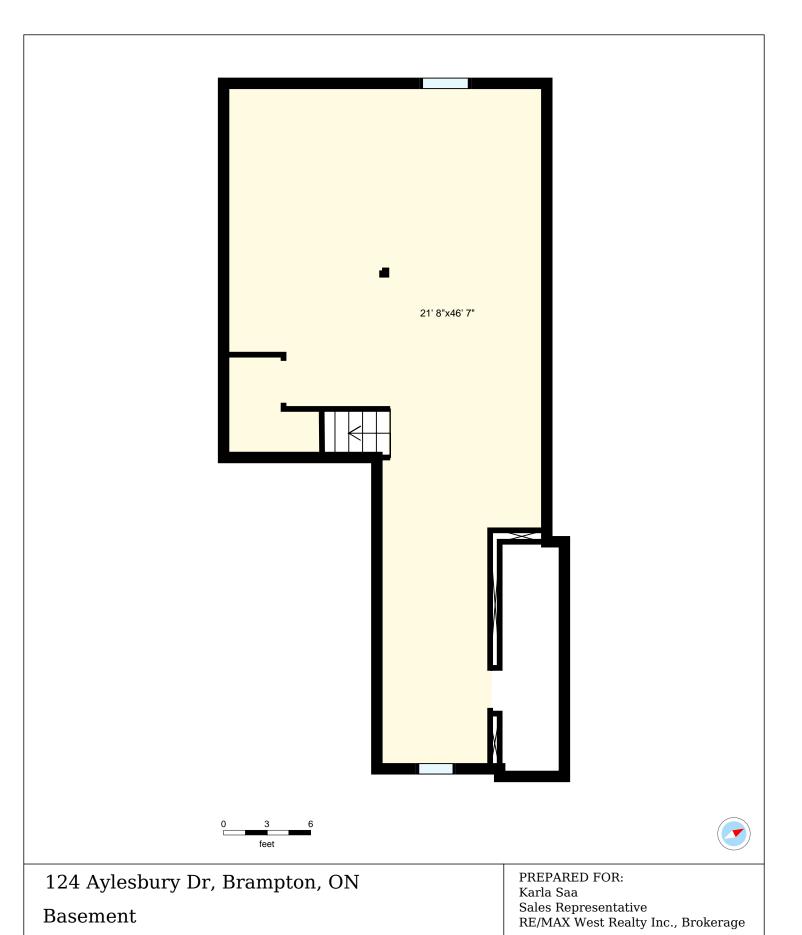

## 124 Aylesbury Dr, Brampton, ON

Total Exterior Area Above Grade 1893 sq. ft.

**Main floor** Exterior Area 870 sq. ft.

**2nd floor** Exterior Area 1023 sq. ft.

**Basement** 

| 124 Aylesbury Dr, Brampton, ON 2nd floor |                                                                                                               |                                                               | Karla Saa Sales Representative RE/MAX West Realty Inc., Brokerage |
|------------------------------------------|---------------------------------------------------------------------------------------------------------------|---------------------------------------------------------------|-------------------------------------------------------------------|
|                                          |                                                                                                               |                                                               |                                                                   |
|                                          | r areas must be considered approx<br>please see <a href="https://youriguide.com/">https://youriguide.com/</a> | imate and are subject to independent verification (measure/). | n.                                                                |

Included Area

PREPARED ON:

May, 2017

729 sq. ft.

For method of measurement please see <a href="https://youriguide.com/measure/">https://youriguide.com/measure/</a>.

All room dimensions and floor areas must be considered approximate and are subject to independent verification.