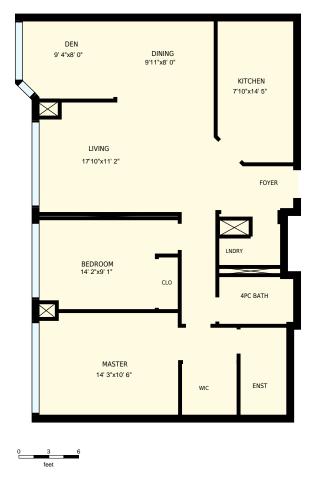

## Unit 310 55 Elm Dr W, Mississauga, ON

Total Exterior Area Above Grade 1120 sq. ft.

**Main floor** Exterior Area 1120 sq. ft.

| Unit 310 55 Elm Dr W, Mississauga, ON                                                                                                                                                                                                |                              |                                                            | PREPARED FOR:<br>Karla Saa |
|--------------------------------------------------------------------------------------------------------------------------------------------------------------------------------------------------------------------------------------|------------------------------|------------------------------------------------------------|----------------------------|
| Main floor                                                                                                                                                                                                                           |                              | Sales Representative<br>RE/MAX West Realty Inc., Brokerage |                            |
| Interior Area<br>Exterior Area                                                                                                                                                                                                       | 1039 sq. ft.<br>1120 sq. ft. | Included Area                                              | PREPARED ON:<br>Apr, 2017  |
| All room dimensions and floor areas must be considered approximate and are subject to independent verification. For method of measurement please see <a href="https://youriguide.com/measure/">https://youriguide.com/measure/</a> . |                              |                                                            |                            |