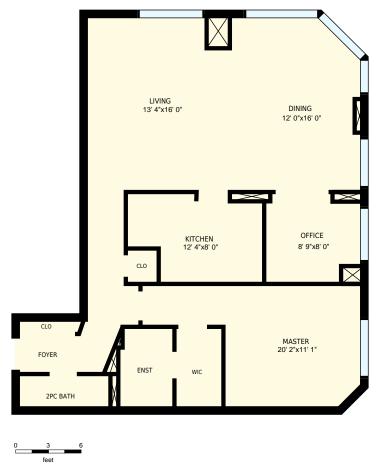

## Unit 702 600 Rexdale Blvd, Toronto, ON

Total Exterior Area Above Grade 1010 sq. ft

**Main floor** Exterior Area 1010 sq. ft

| Unit 702 600 Rexdale Blvd, Toronto, ON                                                                                                                                                                                               |                           |               | PREPARED FOR:<br>Karla Saa                                 |
|--------------------------------------------------------------------------------------------------------------------------------------------------------------------------------------------------------------------------------------|---------------------------|---------------|------------------------------------------------------------|
| Main floor                                                                                                                                                                                                                           |                           |               | Sales Representative<br>RE/MAX West Realty Inc., Brokerage |
| Interior Area<br>Exterior Area                                                                                                                                                                                                       | 958 sq. ft<br>1010 sq. ft | Included Area | PREPARED ON:<br>Jan, 2017                                  |
| All room dimensions and floor areas must be considered approximate and are subject to independent verification. For method of measurement please see <a href="https://youriguide.com/measure/">https://youriguide.com/measure/</a> . |                           |               |                                                            |