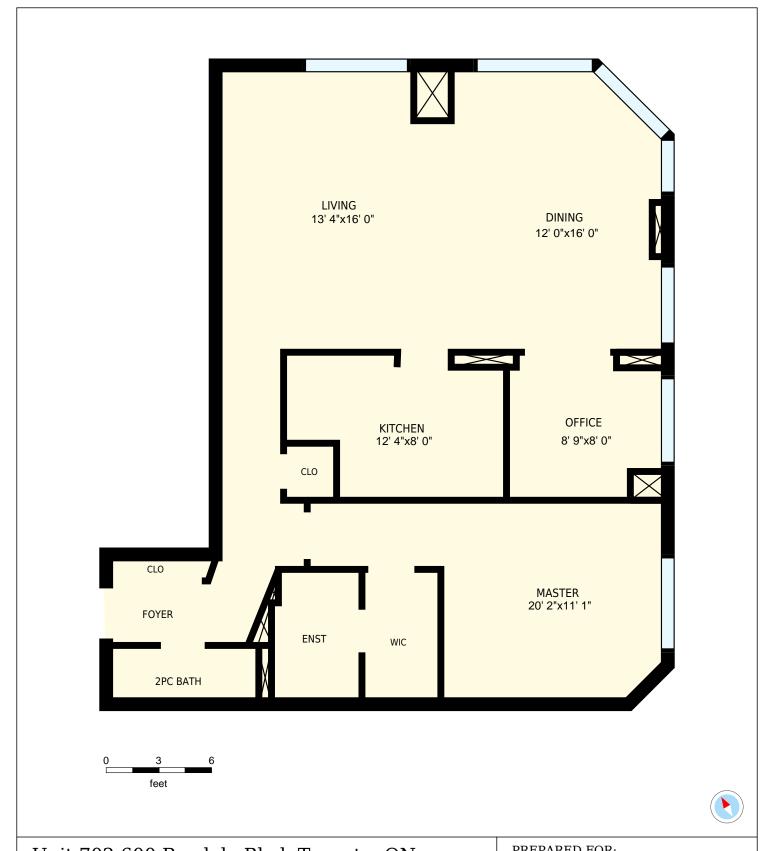

## Unit 702 600 Rexdale Blvd, Toronto, ON

Total Exterior Area Above Grade 1010 sq. ft

**Main floor** Exterior Area 1010 sq. ft

| Unit 702 600 Rexdale Blvd, Toronto, ON                                                                                                                                                                                               |                           |               | PREPARED FOR:<br>Karla Saa                                 |
|--------------------------------------------------------------------------------------------------------------------------------------------------------------------------------------------------------------------------------------|---------------------------|---------------|------------------------------------------------------------|
| Main floor                                                                                                                                                                                                                           |                           |               | Sales Representative<br>RE/MAX West Realty Inc., Brokerage |
| Interior Area<br>Exterior Area                                                                                                                                                                                                       | 958 sq. ft<br>1010 sq. ft | Included Area | PREPARED ON:<br>Jan, 2017                                  |
| All room dimensions and floor areas must be considered approximate and are subject to independent verification. For method of measurement please see <a href="https://youriguide.com/measure/">https://youriguide.com/measure/</a> . |                           |               |                                                            |