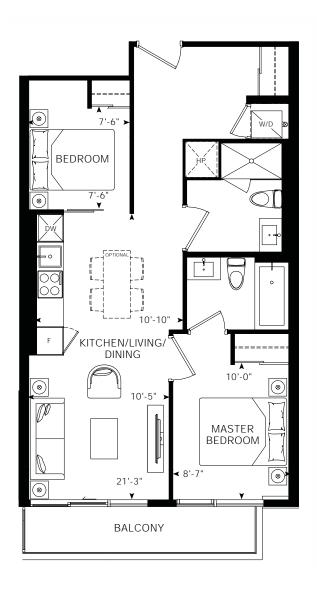

includes for special meterinal and includes and includes and includes for special meterinal and includes and includes for special meterinal and includes for special meterinal and includes and includes and includes for special meterinal and includes and includes and includes for special meterinal and includes and includes and includes for special meterinal and includes an



### Degas

2 Bedrooms, 2 Bathrooms Interior: 674 sq. ft. Exterior: 70 sq. ft. Total: 744 sq. ft.





I models, and/or makeing materials are conceptual artists's renderings only with the vendor makes no expresentation or warrantly retaining to same. Any stated or depicted for or east and the sunt of any lamb or expressions are not to it. Taker's Builder Builder 2, Any and all the vendors make to the contract of the c





#### Malevich

FLOORS 3-7

2 Bedrooms + Den, 2 Bathrooms

Interior: 724 sq. ft. Exterior: 101 sq. ft. Total: 825 sq. ft.

FLOORS 9-16

2 Bedrooms + Den, 2 Bathrooms

Interior: 727 sq. ft. Exterior: 101 sq. ft. Total: 828 sq. ft.









### Matisse

2 Bedrooms + Den, 2 Bathrooms Interior: 769 sq. ft. Exterior: 77 sq. ft. Total: 846 sq. ft.









### Fontana

2 Bedrooms + Den, 2 Bathrooms Interior: 788 sq. ft. Exterior: 104 sq. ft. Total: 892 sq. ft.











### Richter

2 Bedrooms + Den, 2 Bathrooms Interior: 827 sq. ft. Exterior: 134 sq. ft. Total: 961 sq. ft.









All dealurgs, Buttarions, enviraining and views from (or of) proposed buildings in four an approximation part of the second or a segment of the contract of the second of the second or a segment of the second or a