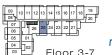

#### Malevich

FLOORS 3-7

2 Bedrooms + Den, 2 Bathrooms

Interior: 724 sq. ft. Exterior: 101 sq. ft. Total: 825 sq. ft.

FLOORS 9-16

2 Bedrooms + Den, 2 Bathrooms

Interior: 727 sq. ft. Exterior: 101 sq. ft. Total: 828 sq. ft.