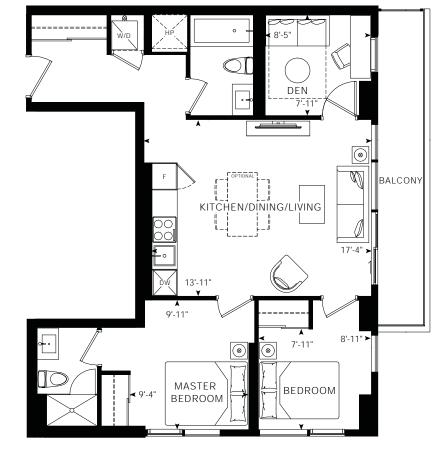

# Banksy

2 Bedrooms, 2 Bathrooms Interior: 657 sq. ft. Exterior: 55 sq. ft. Total: 712 sq. ft.

BALCONY

TO BEDROOM

S'-1"

KITCHEN/DINING
/LIVING

9'-11"

MASTER
BEDROOM

9'-10"

OFFIOMAL

OF

It dearways, flustrations, renderings, and view time for plit apposate buildings aboven on any includes, advertisements, scale models, and/or metering metering and residency only of the vendor makes no imperiation or warmary instances. Any statutor is a second meterinal and includes for special profit meterinal and includes for special meterinal and includes for special meterinal and includes for special meterinal and includes and includes for special meterinal and includes and includes for special meterinal and includes for special meterinal and includes and includes and includes for special meterinal and includes and includes for special meterinal and includes for special meterinal and includes and includes and includes for special meterinal and includes and includes and includes for special meterinal and includes and includes and includes for special meterinal and includes an