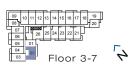

#### Malevich

FLOORS 3-7

2 Bedrooms + Den, 2 Bathrooms

Interior: 724 sq. ft. Exterior: 101 sq. ft. Total: 825 sq. ft.

FLOORS 9-16

2 Bedrooms + Den, 2 Bathrooms

Interior: 727 sq. ft. Exterior: 101 sq. ft. Total: 828 sq. ft.