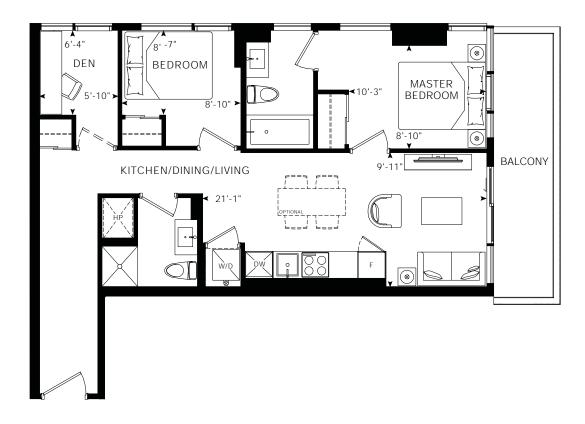

### Monet

1 Bedroom + Den, 2 Bathrooms Interior: 609 sq. ft. Exterior: 80 sq. ft. Total: 689 sq. ft.