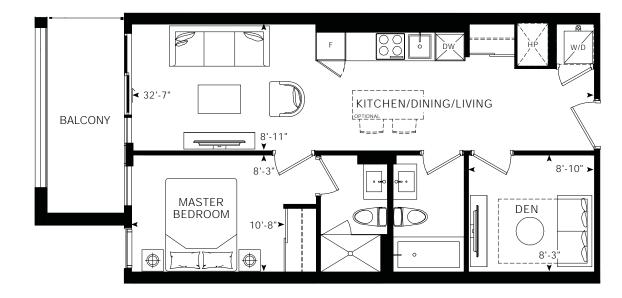

## Kandinsky-2

1 Bedroom + Den, 2 Bathrooms Interior: 601 sq. ft. Exterior: 32 sq. ft. Total: 633 sq. ft.

All desarrages, flashifations, enclaring, and of which for its processor buildings in the own of a processor building in