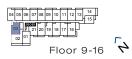

#### Malevich

FLOORS 3-7

2 Bedrooms + Den, 2 Bathrooms

Interior: 724 sq. ft. Exterior: 101 sq. ft. Total: 825 sq. ft.

FLOORS 9-16

2 Bedrooms + Den, 2 Bathrooms

Interior: 727 sq. ft. Exterior: 101 sq. ft. Total: 828 sq. ft.