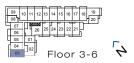

#### Malevich

FLOORS 3-7

2 Bedrooms + Den, 2 Bathrooms

Interior: 724 sq. ft. Exterior: 101 sq. ft. Total: 825 sq. ft.

FLOORS 9-16

2 Bedrooms + Den, 2 Bathrooms

Interior: 727 sq. ft. Exterior: 101 sq. ft. Total: 828 sq. ft.