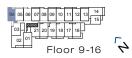

#### Malevich

FLOORS 3-7

2 Bedrooms + Den, 2 Bathrooms

Interior: 724 sq. ft. Exterior: 101 sq. ft. Total: 825 sq. ft.

FLOORS 9-16

2 Bedrooms + Den, 2 Bathrooms

Interior: 727 sq. ft. Exterior: 101 sq. ft. Total: 828 sq. ft.