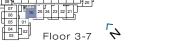

#### Malevich

FLOORS 3-7

2 Bedrooms + Den, 2 Bathrooms

Interior: 724 sq. ft. Exterior: 101 sq. ft. Total: 825 sq. ft.

FLOORS 9-16

2 Bedrooms + Den, 2 Bathrooms

Interior: 727 sq. ft. Exterior: 101 sq. ft. Total: 828 sq. ft.