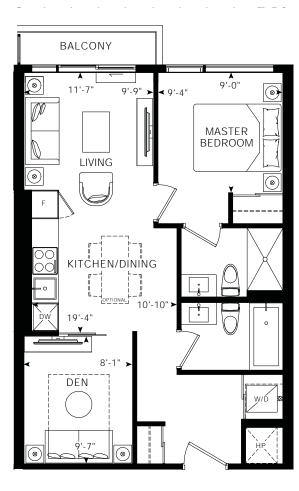

### Monet

1 Bedroom + Den, 2 Bathrooms Interior: 609 sq. ft. Exterior: 80 sq. ft. Total: 689 sq. ft.