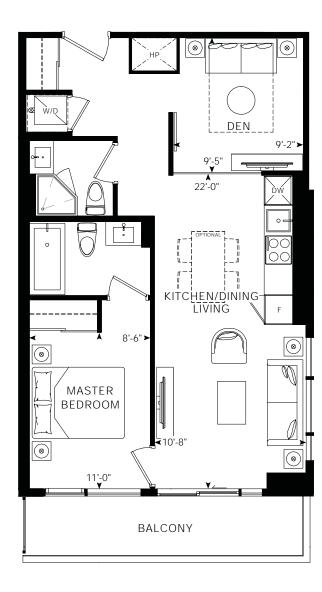

### Monet

1 Bedroom + Den, 2 Bathrooms Interior: 609 sq. ft. Exterior: 80 sq. ft. Total: 689 sq. ft.