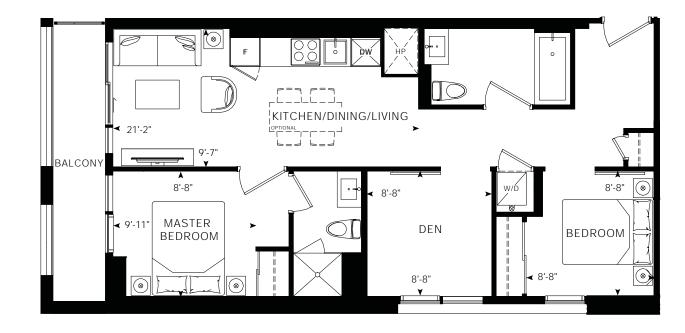

### Degas

2 Bedrooms, 2 Bathrooms Interior: 674 sq. ft. Exterior: 70 sq. ft. Total: 744 sq. ft.

I models, and/or makeing materials are conceptual artists's renderings only with the vendor makes no expresentation or warrantly retaining to same. Any stated or depicted for or east and the sunt of any lamb or expressions are not to it. Taker's Builder Builder 2, Any and all the vendors make to the contract of the c