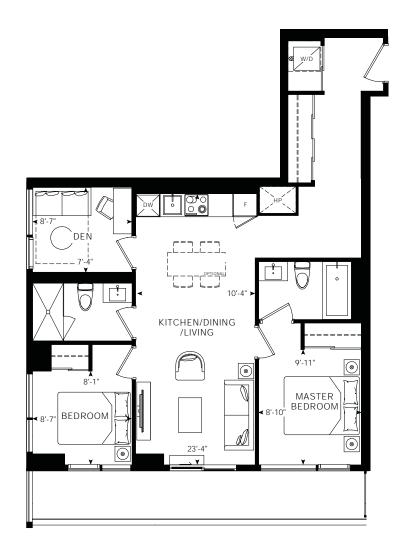

# Banksy

2 Bedrooms, 2 Bathrooms Interior: 657 sq. ft. Exterior: 55 sq. ft. Total: 712 sq. ft.

BALCONY

TO BEDROOM

S'-1"

KITCHEN/DINING
/LIVING

9'-11"

MASTER
BEDROOM

9'-10"

OFFIOMAL

OF

It dearways, flustrations, renderings, and view time for plit apposate buildings aboven on any includes, advertisements, scale models, and/or metering metering and residency only of the vendor makes no imperiation or warmary instances. Any statutor is a second meterinal and includes for special profit meterinal and includes for special meterinal and includes for special meterinal and includes for special meterinal and includes and includes for special meterinal and includes and includes for special meterinal and includes for special meterinal and includes and includes and includes for special meterinal and includes and includes for special meterinal and includes for special meterinal and includes and includes and includes for special meterinal and includes and includes and includes for special meterinal and includes and includes and includes for special meterinal and includes an