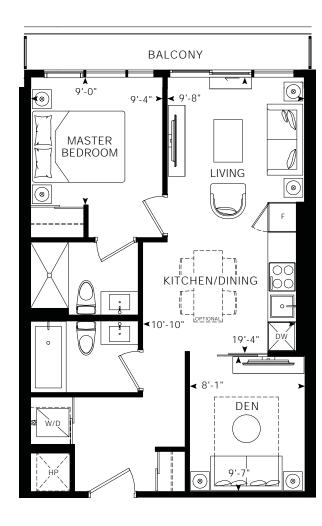

### Monet

1 Bedroom + Den, 2 Bathrooms Interior: 609 sq. ft. Exterior: 80 sq. ft. Total: 689 sq. ft.