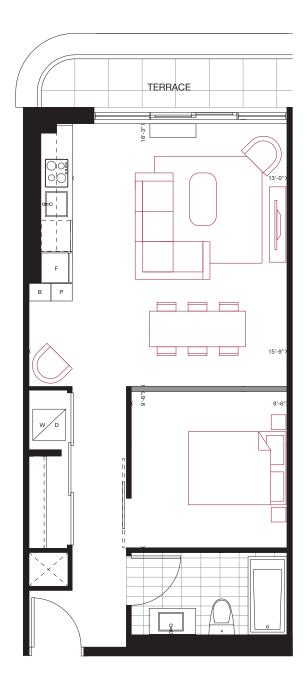

#### 1 BEDROOM 535 sq.ft. 45 sq.ft. Balcony

FLOORS 3-4 / FLOOR 3 SHOWN

1 BEDROOM **550 sq.ft.** 60 sq.ft. Terrace

FLOORS 3-5 / FLOOR 3 SHOWN