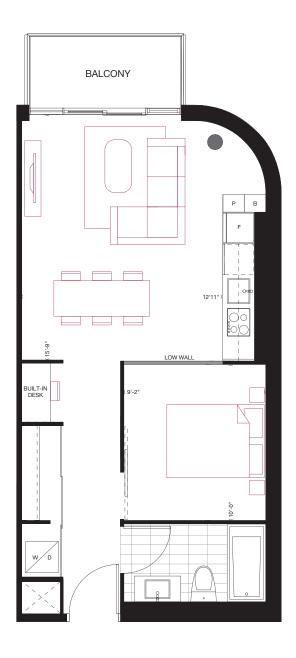

# 2 BEDROOM 710 sq.ft. 65 sq.ft. Balcony + 300 sq.ft. Terrace

2 BEDROOM **710 sq.ft.** 50 sq.ft. Balcony

18 19 20

03 02 01

04

05

06

07