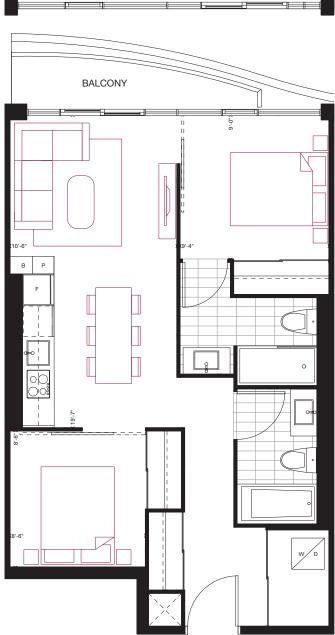

#### 1 BEDROOM 535 sq.ft. 45 sq.ft. Balcony

FLOORS 3-4 / FLOOR 3 SHOWN

1 BEDROOM **550 sq.ft.** 60 sq.ft. Terrace

FLOORS 3-5 / FLOOR 3 SHOWN