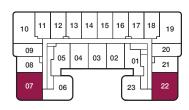

#### 1 BEDROOM + DEN **680 sq.ft.** 55 sq.ft. Balcony

FLOORS 2-7 / FLOOR 2 SHOWN

**B7** 

1 BEDROOM + DEN **710 sq.ft.** 40 sq.ft. Balcony

10

09

80

07

05

06

04

03