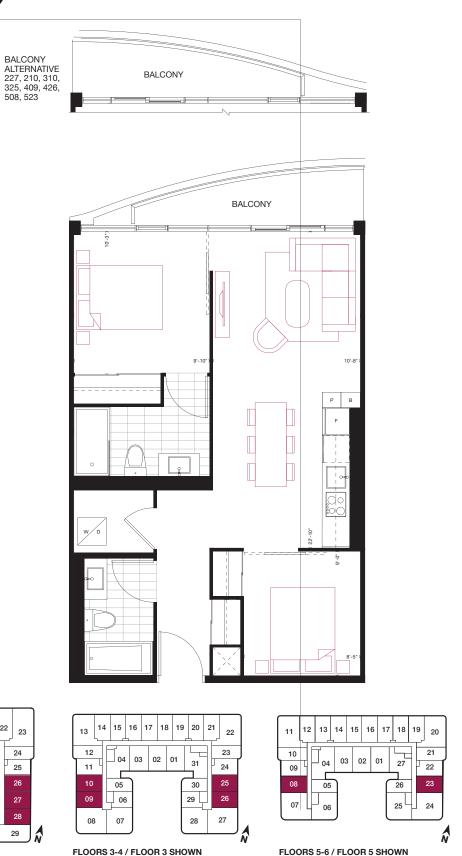

#### 1 BEDROOM 535 sq.ft. 45 sq.ft. Balcony

FLOORS 3-4 / FLOOR 3 SHOWN

1 BEDROOM **550 sq.ft.** 60 sq.ft. Terrace

FLOORS 3-5 / FLOOR 3 SHOWN