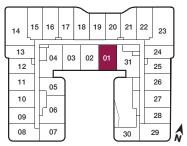

# 2 BEDROOM 710 sq.ft. 65 sq.ft. Balcony + 300 sq.ft. Terrace

2 BEDROOM **710 sq.ft.** 50 sq.ft. Balcony

18 19 20

03 02 01

04

05

06

07