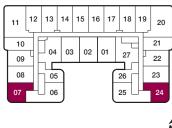

#### 765 sq.ft.

115 sq.ft. Balcony 65 sq.ft. Balcony (Alternative)

BALCONY ALTERNATIVE 303, 403, 503, 601, 702

NO BALCONY 202, 203

FLOOR 6-7 / FLOOR 6 SHOWN