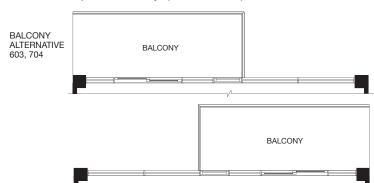

#### 2 BEDROOM **660 sq.ft.** 50 sq.ft. Balcony

BALCONY ALTERNATIVE 311, 324, 509, 522, 708, 721

FLOORS 2-7 / FLOOR 2 SHOWN