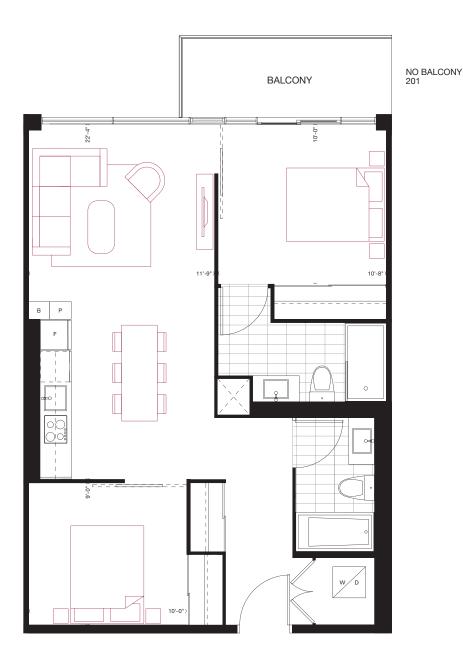

#### 765 sq.ft.

115 sq.ft. Balcony 65 sq.ft. Balcony (Alternative)

BALCONY ALTERNATIVE 303, 403, 503, 601, 702

NO BALCONY 202, 203

FLOOR 6-7 / FLOOR 6 SHOWN