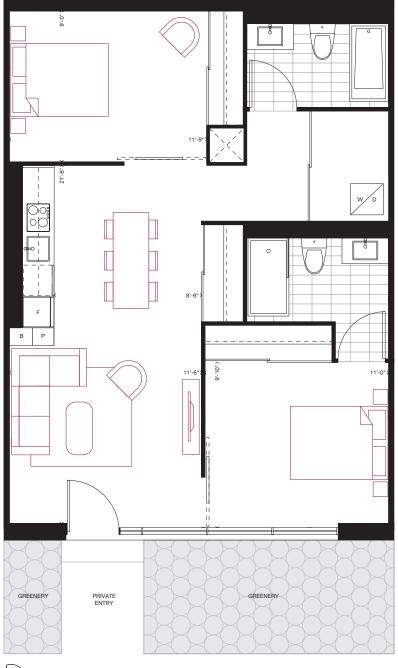

#### 2 BEDROOM **905 sq.ft.**

FLOOR 2-5 / FLOOR 2 SHOWN

2 BEDROOM 915 sq.ft. 305 sq.ft. Terrace

FLOOR 4