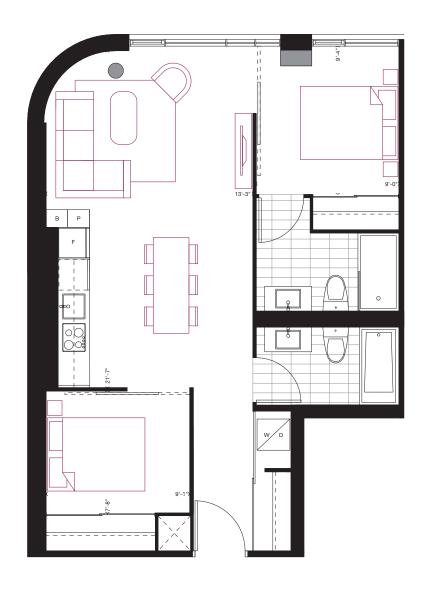

#### **B**5

1 BEDROOM + DEN

675 sq.ft.

55 sq.ft. Balcony

18 19

03 02 01

15 16 17