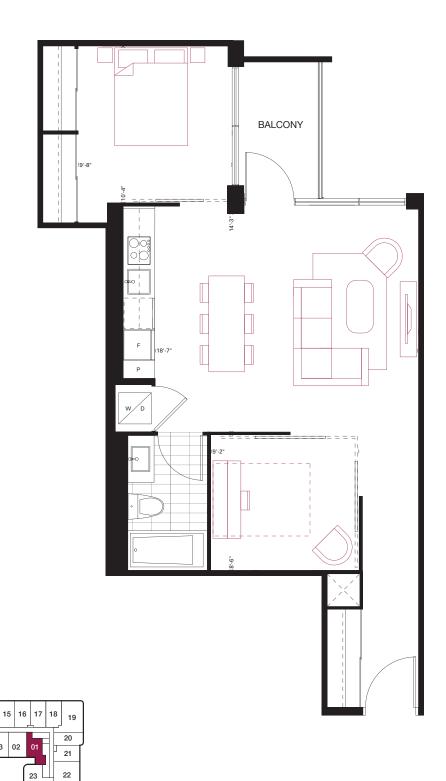

### A1

#### 1 BEDROOM **500 sq.ft.**







#### 1 BEDROOM 535 sq.ft. 45 sq.ft. Balcony





FLOORS 3-4 / FLOOR 3 SHOWN





1 BEDROOM **550 sq.ft.** 60 sq.ft. Terrace













FLOORS 3-5 / FLOOR 3 SHOWN



### **B3**

#### 1 BEDROOM + DEN **620 sq.ft.**





FLOORS 2-7 / FLOOR 2 SHOWN



#### **B**5

1 BEDROOM + DEN

675 sq.ft.

55 sq.ft. Balcony





18 19

03 02 01

15 16 17



#### 1 BEDROOM + DEN **680 sq.ft.** 55 sq.ft. Balcony





FLOORS 2-7 / FLOOR 2 SHOWN



**B7** 

1 BEDROOM + DEN **710 sq.ft.** 40 sq.ft. Balcony







10

09

80

07

05

06

04

03



#### 2 BEDROOM **660 sq.ft.** 50 sq.ft. Balcony



BALCONY ALTERNATIVE 311, 324, 509, 522, 708, 721





FLOORS 2-7 / FLOOR 2 SHOWN



# 2 BEDROOM 710 sq.ft. 65 sq.ft. Balcony + 300 sq.ft. Terrace









2 BEDROOM **710 sq.ft.** 50 sq.ft. Balcony





18 19 20

03 02 01

04

05

06

07

21 22

31

30

15 16 17

13

12

10

09

80

# **725**

#### 2 BEDROOM **725 sq.ft.**





Furniture not included. Actual floor area may differ from stated floor area; see APS for details. Keyplans are for location only. Suite numbering and balcony locations may change between floors. Floorplans may be mirrored in building. All prices, sizes and specifications are subject to change without notice. E.&O.E



# 2 BEDROOM 755 sq.ft.







# 2 BEDROOM 765 sq.ft. 65 sq.