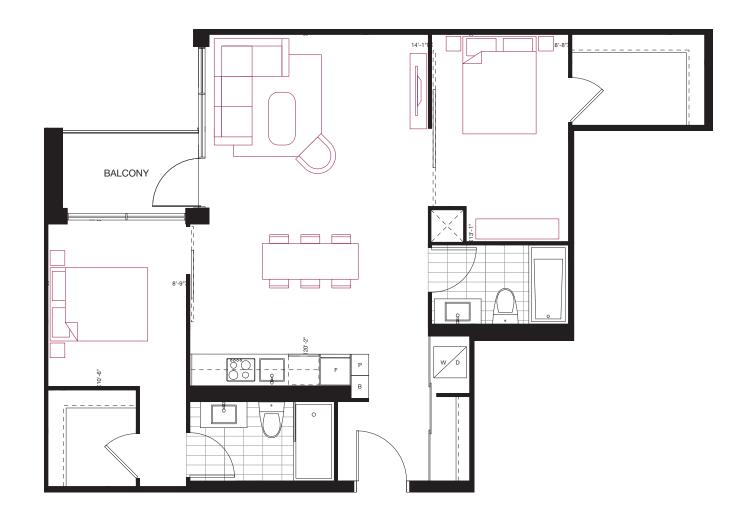

# 2 BEDROOM 710 sq.ft. 65 sq.ft. Balcony + 300 sq.ft. Terrace

2 BEDROOM **710 sq.ft.** 50 sq.ft. Balcony

18 19 20

03 02 01

04

05

06

07