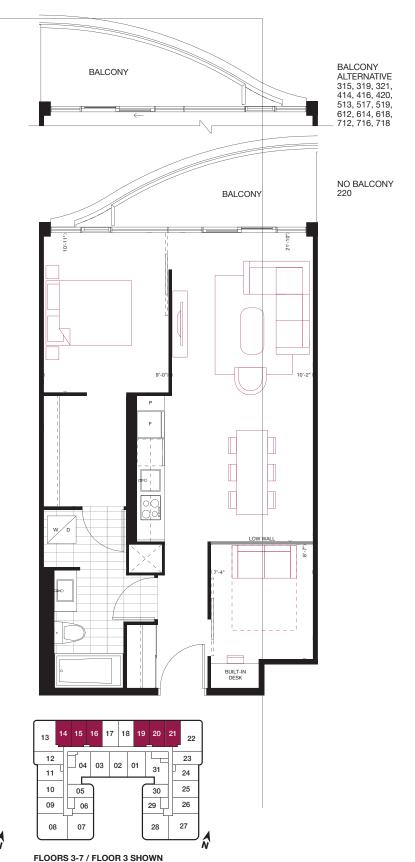

#### **B**5

1 BEDROOM + DEN

675 sq.ft.

55 sq.ft. Balcony

18 19

03 02 01

15 16 17

#### 1 BEDROOM + DEN **680 sq.ft.** 55 sq.ft. Balcony

FLOORS 2-7 / FLOOR 2 SHOWN

**B7** 

1 BEDROOM + DEN **710 sq.ft.** 40 sq.ft. Balcony

10

09

80

07

05

06

04

03