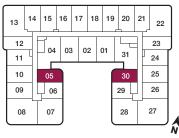

# 2 BEDROOM 710 sq.ft. 65 sq.ft. Balcony + 300 sq.ft. Terrace

2 BEDROOM **710 sq.ft.** 50 sq.ft. Balcony

18 19 20

03 02 01

04

05

06

07

21 22

31

30

15 16 17

13

12

10

09

80