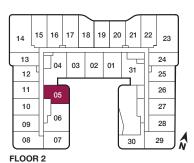

.ft. Terrace













FLOORS 3-5 / FLOOR 3 SHOWN



### **B3**

#### 1 BEDROOM + DEN **620 sq.ft.**





FLOORS 2-7 / FLOOR 2 SHOWN



#### **B**5

1 BEDROOM + DEN

675 sq.ft.

55 sq.ft. Balcony





18 19

03 02 01

15 16 17



#### 1 BEDROOM + DEN **680 sq.ft.** 55 sq.ft. Balcony





FLOORS 2-7 / FLOOR 2 SHOWN



**B7** 

1 BEDROOM + DEN **710 sq.ft.** 40 sq.ft. Balcony







10

09

80

07

05

06

04

03



#### 2 BEDROOM **660 sq.ft.** 50 sq.ft. Balcony



BALCONY ALTERNATIVE 311, 324, 509, 522, 708, 721





FLOORS 2-7 / FLOOR 2 SHOWN



# 2 BEDROOM 710 sq.ft. 65 sq.ft. Balcony + 300 sq.ft. Terrace









2 BEDROOM **710 sq.ft.** 50 sq.ft. Balcony





18 19 20

03 02 01

04

05

06

07

21 22

31

30

15 16 17

13

12

10

09

80

# **725**

#### 2 BEDROOM **725 sq.ft.**





Furniture not included. Actual floor area may differ from stated floor area; see APS for details. Keyplans are for location only. Suite numbering and balcony locations may change between floors. Floorplans may be mirrored in building. All prices, sizes and specifications are subject to change without notice. E.&O.E



# 2 BEDROOM 755 sq.ft.







# 2 BEDROOM 765 sq.ft. 65 sq.ft. Balcony





FLOORS 2-5 / FLOOR 2 SHOWN



2 BEDROOM

#### 765 sq.ft.

115 sq.ft. Balcony 65 sq.ft. Balcony (Alternative)



BALCONY ALTERNATIVE 303, 403, 503, 601, 702



NO BALCONY 202, 203





FLOOR 6-7 / FLOOR 6 SHOWN



#### 2 BEDROOM **795 sq.ft.**





FLOOR 2



#### 2 BEDROOM + DEN **805 sq.ft.**





04

06

07

**GROUND** 

2 BEDROOM **845 sq.ft.** 45 sq.ft. Balcony









#### 2 BEDROOM 885 sq.ft.