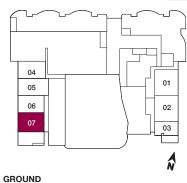

#### 2 BEDROOM + DEN **805 sq.ft.**

04

06

07

**GROUND** 

2 BEDROOM **845 sq.ft.** 45 sq.ft. Balcony