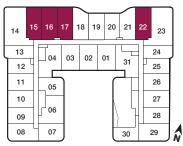

#### **B**5

1 BEDROOM + DEN

675 sq.ft.

55 sq.ft. Balcony

18 19

03 02 01

15 16 17