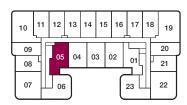

#### **B**5

1 BEDROOM + DEN

675 sq.ft.

55 sq.ft. Balcony

18 19

03 02 01

15 16 17