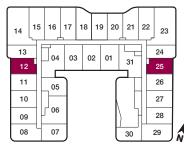

# 2 BEDROOM 710 sq.ft. 65 sq.ft. Balcony + 300 sq.ft. Terrace

2 BEDROOM **710 sq.ft.** 50 sq.ft. Balcony

18 19 20

03 02 01

04

05

06

07

21 22

31

30

15 16 17

13

12

10

09

80