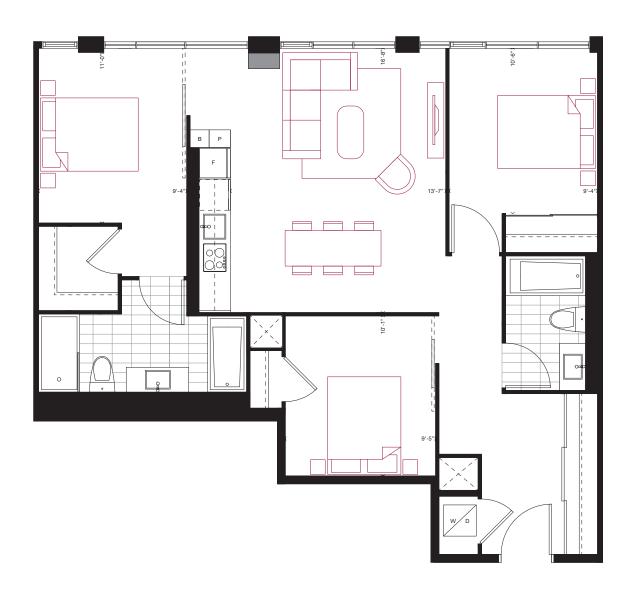

# 2 BEDROOM 710 sq.ft. 65 sq.ft. Balcony + 300 sq.ft. Terrace

2 BEDROOM **710 sq.ft.** 50 sq.ft. Balcony

18 19 20

03 02 01

04

05

06

07