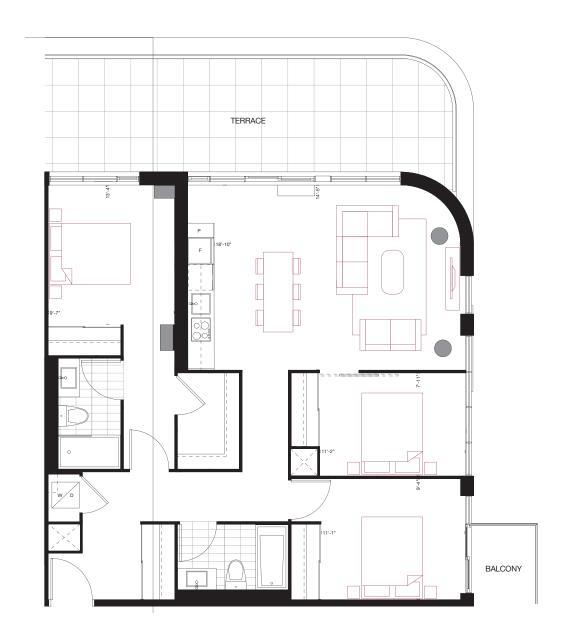

#### 2 BEDROOM **905 sq.ft.**

FLOOR 2-5 / FLOOR 2 SHOWN

2 BEDROOM 915 sq.ft. 305 sq.ft. Terrace

FLOOR 4