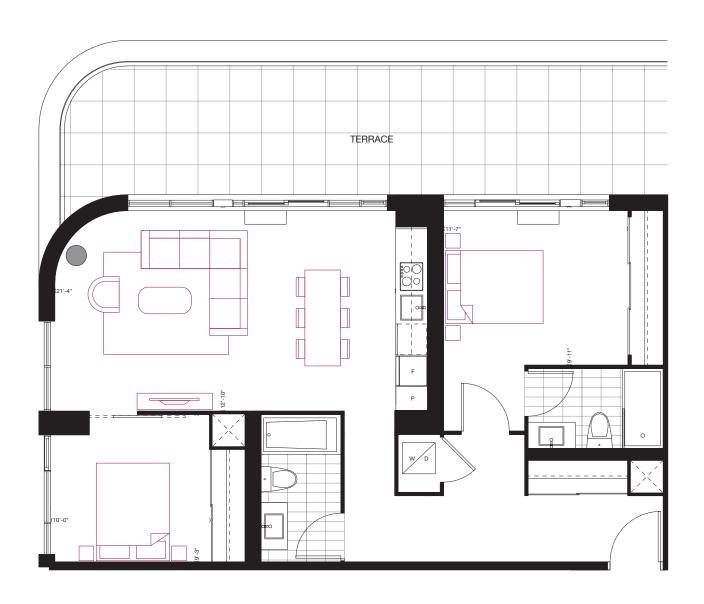

#### 2 BEDROOM **905 sq.ft.**

FLOOR 2-5 / FLOOR 2 SHOWN

2 BEDROOM 915 sq.ft. 305 sq.ft. Terrace

FLOOR 4