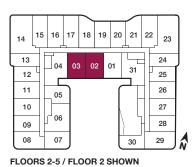

65 sq.ft. Balcony + 300 sq.ft. Terrace









2 BEDROOM **710 sq.ft.** 50 sq.ft. Balcony





18 19 20

03 02 01

04

05

06

07

21 22

31

30

15 16 17

13

12

10

09

80

# **725**

#### 2 BEDROOM **725 sq.ft.**





Furniture not included. Actual floor area may differ from stated floor area; see APS for details. Keyplans are for location only. Suite numbering and balcony locations may change between floors. Floorplans may be mirrored in building. All prices, sizes and specifications are subject to change without notice. E.&O.E



# 2 BEDROOM 755 sq.ft.







# 2 BEDROOM 765 sq.ft. 65 sq.ft. Balcony





FLOORS 2-5 / FLOOR 2 SHOWN



2 BEDROOM

#### 765 sq.ft.

115 sq.ft. Balcony 65 sq.ft. Balcony (Alternative)



BALCONY ALTERNATIVE 303, 403, 503, 601, 702



NO BALCONY 202, 203





FLOOR 6-7 / FLOOR 6 SHOWN



#### 2 BEDROOM **795 sq.ft.**





FLOOR 2



#### 2 BEDROOM + DEN **805 sq.ft.**





04

06

07

**GROUND** 

2 BEDROOM **845 sq.ft.** 45 sq.ft. Balcony









#### 2 BEDROOM 885 sq.ft. 45 sq.ft. Balcony









#### 2 BEDROOM **905 sq.ft.**





FLOOR 2-5 / FLOOR 2 SHOWN





2 BEDROOM 915 sq.ft. 305 sq.ft. Terrace





FLOOR 4











## **E2**

#### 3 BEDROOM

#### 1,055 sq.ft.

270 sq.ft. Terrace + 30 sq.ft Balcony

















# 3 BEDROOM + DEN 1,250 sq.ft. 320 sq.ft. Terrace









**E7** 

3 BEDROOM **1,355 sq.ft.** 







## **E8**

3 BEDROOM

1,005 sq.ft.

45 sq.ft. Balcony + 250 sq.ft. Terrace