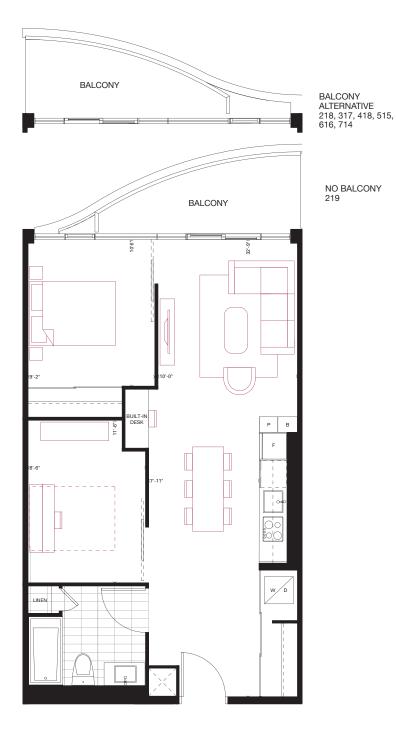

#### 1 BEDROOM + DEN **680 sq.ft.** 55 sq.ft. Balcony

FLOORS 2-7 / FLOOR 2 SHOWN

**B7** 

1 BEDROOM + DEN **710 sq.ft.** 40 sq.ft. Balcony

10

09

80

07