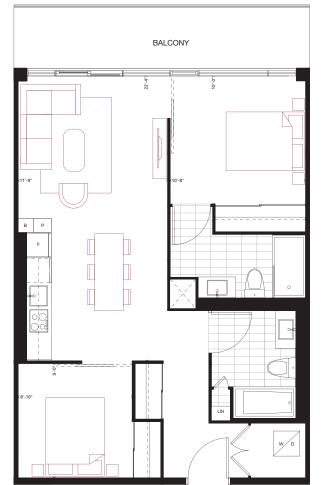

# 2 BEDROOM 710 sq.ft. 65 sq.ft. Balcony + 300 sq.ft. Terrace









2 BEDROOM **710 sq.ft.** 50 sq.ft. Balcony





18 19 20

03 02 01

04

05

06

07

21 22

31

30

15 16 17

13

12

10

09

80

# **725**

#### 2 BEDROOM **725 sq.ft.**





Furniture not included. Actual floor area may differ from stated floor area; see APS for details. Keyplans are for location only. Suite numbering and balcony locations may change between floors. Floorplans may be mirrored in building. All prices, sizes and specifications are subject to change without notice. E.&O.E



# 2 BEDROOM 755 sq.ft.







# 2 BEDROOM 765 sq.ft. 65 sq.ft. Balcony





FLOORS 2-5 / FLOOR 2 SHOWN



2 BEDROOM

#### 765 sq.ft.

115 sq.ft. Balcony 65 sq.ft. Balcony (Alternative)



BALCONY ALTERNATIVE 303, 403, 503, 601, 702



NO BALCONY 202, 203





FLOOR 6-7 / FLOOR 6 SHOWN



#### 2 BEDROOM **795 sq.ft.**





FLOOR 2



#### 2 BEDROOM + DEN **805 sq.ft.**





04

06

07

**GROUND** 

2 BEDROOM **845 sq.ft.** 45 sq.ft. Balcony









#### 2 BEDROOM 885 sq.ft. 45 sq.ft. Balcony









#### 2 BEDROOM **905 sq.ft.**





FLOOR 2-5 / FLOOR 2 SHOWN





2 BEDROOM 915 sq.ft. 305 sq.ft. Terrace





FLOOR 4











## **E2**

#### 3 BEDROOM

#### 1,055 sq.ft.

270 sq.ft. Terrace + 30 sq.ft Balcony

















# 3 BEDROOM + DEN 1,250 sq.ft. 320 sq.ft. Terrace









**E7** 

3 BEDROOM **1,355 sq.ft.** 







## **E8**

3 BEDROOM

1,005 sq.ft.

45 sq.ft. Balcony + 250 sq.ft. Terrace