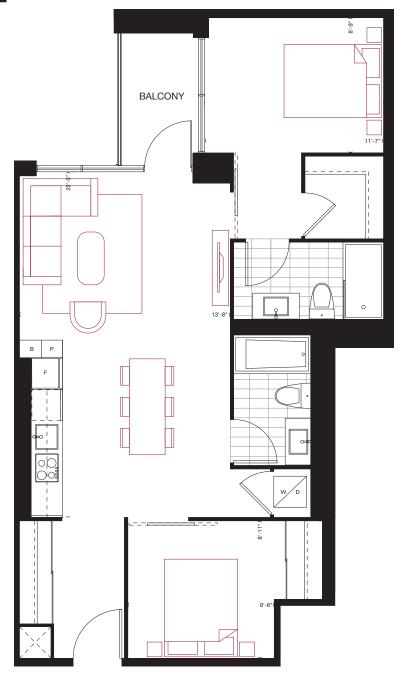

#### 1 BEDROOM 535 sq.ft. 45 sq.ft. Balcony

FLOORS 3-4 / FLOOR 3 SHOWN

1 BEDROOM **550 sq.ft.** 60 sq.ft. Terrace

FLOORS 3-5 / FLOOR 3 SHOWN