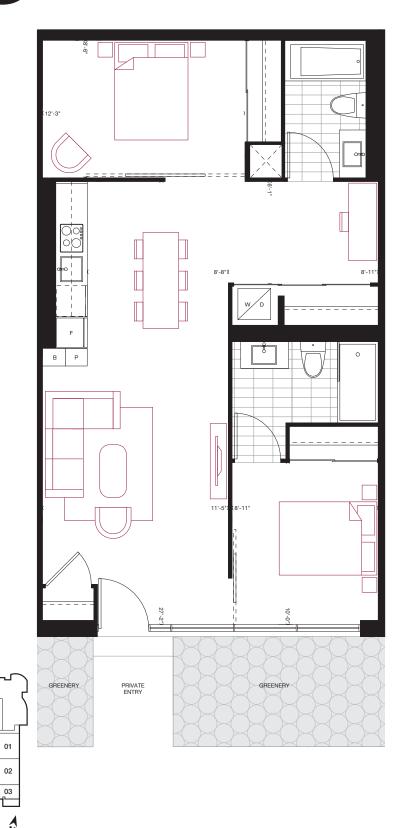

04

05

06

07

21 22

31

30

15 16 17

13

12

10

09

80

# **725**

#### 2 BEDROOM **725 sq.ft.**





Furniture not included. Actual floor area may differ from stated floor area; see APS for details. Keyplans are for location only. Suite numbering and balcony locations may change between floors. Floorplans may be mirrored in building. All prices, sizes and specifications are subject to change without notice. E.&O.E



# 2 BEDROOM 755 sq.ft.







# 2 BEDROOM 765 sq.ft. 65 sq.ft. Balcony





FLOORS 2-5 / FLOOR 2 SHOWN



2 BEDROOM

#### 765 sq.ft.

115 sq.ft. Balcony 65 sq.ft. Balcony (Alternative)



BALCONY ALTERNATIVE 303, 403, 503, 601, 702



NO BALCONY 202, 203





FLOOR 6-7 / FLOOR 6 SHOWN



#### 2 BEDROOM **795 sq.ft.**





FLOOR 2



#### 2 BEDROOM + DEN **805 sq.ft.**





04

06

07

**GROUND** 

2 BEDROOM **845 sq.ft.** 45 sq.ft. Balcony









#### 2 BEDROOM 885 sq.ft. 45 sq.ft. Balcony









#### 2 BEDROOM **905 sq.ft.**





FLOOR 2-5 / FLOOR 2 SHOWN





2 BEDROOM 915 sq.ft. 305 sq.ft. Terrace





FLOOR 4











## **E2**

#### 3 BEDROOM

#### 1,055 sq.ft.

270 sq.ft. Terrace + 30 sq.ft Balcony

















# 3 BEDROOM + DEN 1,250 sq.ft. 320 sq.ft. Terrace









**E7** 

3 BEDROOM **1,355 sq.ft.** 







## **E8**

3 BEDROOM

1,005 sq.ft.

45 sq.ft. Balcony + 250 sq.ft. Terrace