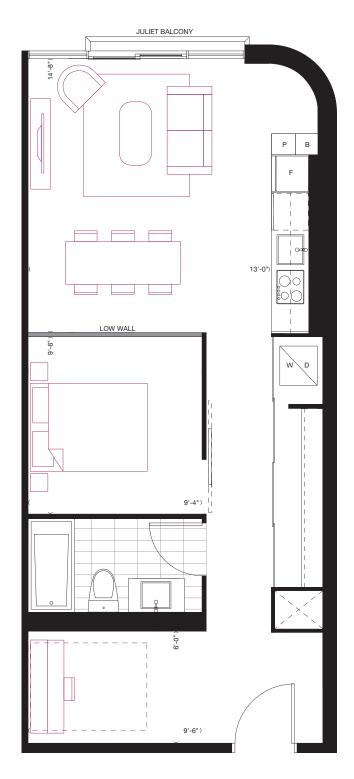

### A1

#### 1 BEDROOM **500 sq.ft.**







#### 1 BEDROOM 535 sq.ft. 45 sq.ft. Balcony





FLOORS 3-4 / FLOOR 3 SHOWN





1 BEDROOM **550 sq.ft.** 60 sq.ft. Terrace













FLOORS 3-5 / FLOOR 3 SHOWN



### **B3**

#### 1 BEDROOM + DEN **620 sq.ft.**





FLOORS 2-7 / FLOOR 2 SHOWN



#### **B**5

1 BEDROOM + DEN

675 sq.ft.

55 sq.ft. Balcony





18 19

03 02 01

15 16 17



#### 1 BEDROOM + DEN **680 sq.ft.** 55 sq.ft. Balcony





FLOORS 2-7 / FLOOR 2 SHOWN



**B7** 

1 BEDROOM + DEN **710 sq.ft.** 40 sq.ft. Balcony







10

09

80

07

05

06

04

03



#### 2 BEDROOM **660 sq.ft.** 50 sq.ft. Balcony



BALCONY ALTERNATIVE 311, 324, 509, 522, 708, 721





FLOORS 2-7 / FLOOR 2 SHOWN



# 2 BEDROOM 710 sq.ft. 65 sq.ft. Balcony + 300 sq.ft. Terrace









2 BEDROOM **710 sq.ft.** 50 sq.ft. Balcony





18 19 20

03 02 01

04

05

06

07

21 22

31

30

15 16 17

13

12

10

09

80

# **725**

#### 2 BEDROOM **725 sq.ft.**





Furniture not included. Actual floor area may differ from stated floor area; see APS for details. Keypl