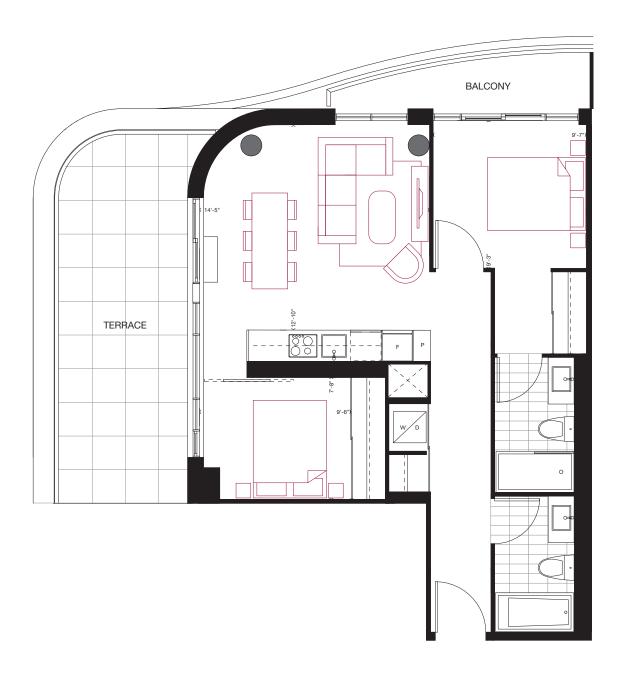

#### 2 BEDROOM **905 sq.ft.**

FLOOR 2-5 / FLOOR 2 SHOWN

2 BEDROOM 915 sq.ft. 305 sq.ft. Terrace

FLOOR 4