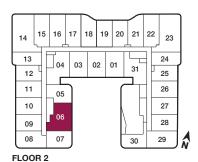

# 2 BEDROOM 710 sq.ft. 65 sq.ft. Balcony + 300 sq.ft. Terrace

2 BEDROOM **710 sq.ft.** 50 sq.ft. Balcony

18 19 20

03 02 01

04

05

06

07

21 22

31

30

15 16 17

13

12

10

09

80