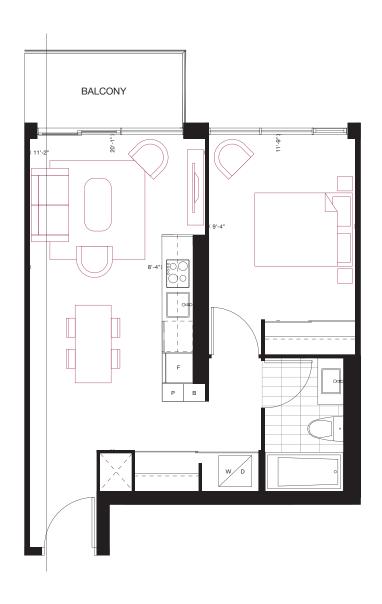

#### 1 BEDROOM 535 sq.ft. 45 sq.ft. Balcony

FLOORS 3-4 / FLOOR 3 SHOWN

1 BEDROOM **550 sq.ft.** 60 sq.ft. Terrace

FLOORS 3-5 / FLOOR 3 SHOWN