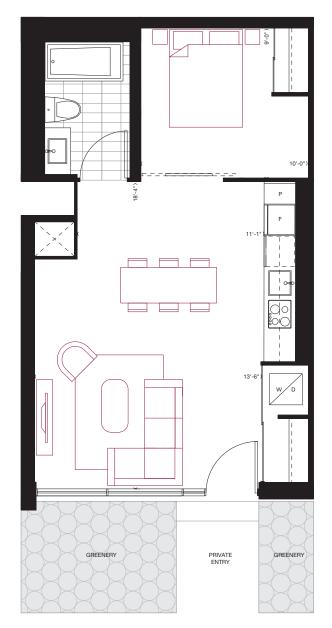

### A1

#### 1 BEDROOM **500 sq.ft.**







#### 1 BEDROOM 535 sq.ft. 45 sq.ft. Balcony





FLOORS 3-4 / FLOOR 3 SHOWN





1 BEDROOM **550 sq.ft.** 60 sq.ft. Terrace













FLOORS 3-5 / FLOOR 3 SHOWN



### **B3**

#### 1 BEDROOM + DEN **620 sq.ft.**





FLOORS 2-7 / FLOOR 2 SHOWN



#### **B**5

1 BEDROOM + DEN

675 sq.ft.

55 sq.ft. Balcony





18 19

03 02 01

15 16 17



#### 1 BEDROOM + DEN **680 sq.ft.** 55 sq.ft. Balcony





FLOORS 2-7 / FLOOR 2 SHOWN



**B7** 

1 BEDROOM + DEN **710 sq.ft.** 40 sq.ft. Balcony







10

09

80

07

05

06

04

03



#### 2 BEDROOM **660 sq.ft.** 50 sq.ft. Balcony



BALCONY ALTERNATIVE 311, 324, 509, 522, 708, 721





FLOORS 2-7 / FLOOR 2 SHOWN



# 2 BEDROOM 710 sq.ft. 65 sq.ft. Balcony + 300 sq.ft. Terrace









2 BEDROOM **710 sq.ft.** 50 sq.ft. Balcony





18 19 20