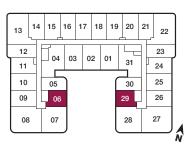

#### **B**5

1 BEDROOM + DEN

675 sq.ft.

55 sq.ft. Balcony

18 19

03 02 01

15 16 17

#### 1 BEDROOM + DEN **680 sq.ft.** 55 sq.ft. Balcony

FLOORS 2-7 / FLOOR 2 SHOWN

**B7** 

1 BEDROOM + DEN **710 sq.ft.** 40 sq.ft. Balcony

10

09

80

07

05

06

04

03