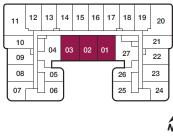

#### **B**5

1 BEDROOM + DEN

675 sq.ft.

55 sq.ft. Balcony

18 19

03 02 01

15 16 17