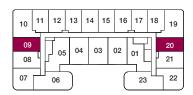

#### 1 BEDROOM + DEN **680 sq.ft.** 55 sq.ft. Balcony

FLOORS 2-7 / FLOOR 2 SHOWN

**B7** 

1 BEDROOM + DEN **710 sq.ft.** 40 sq.ft. Balcony

10

09

80

07

05

06

04

03