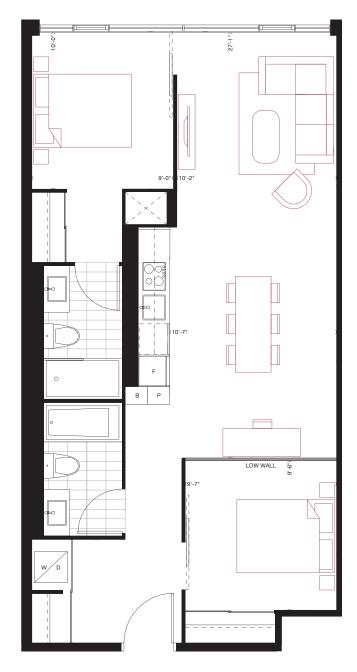

#### 1 BEDROOM + DEN **680 sq.ft.** 55 sq.ft. Balcony

FLOORS 2-7 / FLOOR 2 SHOWN

**B7** 

1 BEDROOM + DEN **710 sq.ft.** 40 sq.ft. Balcony

10

09

80

07