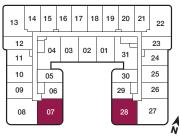

# 2 BEDROOM 710 sq.ft. 65 sq.ft. Balcony + 300 sq.ft. Terrace

2 BEDROOM **710 sq.ft.** 50 sq.ft. Balcony

18 19 20

03 02 01

04

05

06

07

21 22

31

30

15 16 17

13

12

10

09

80