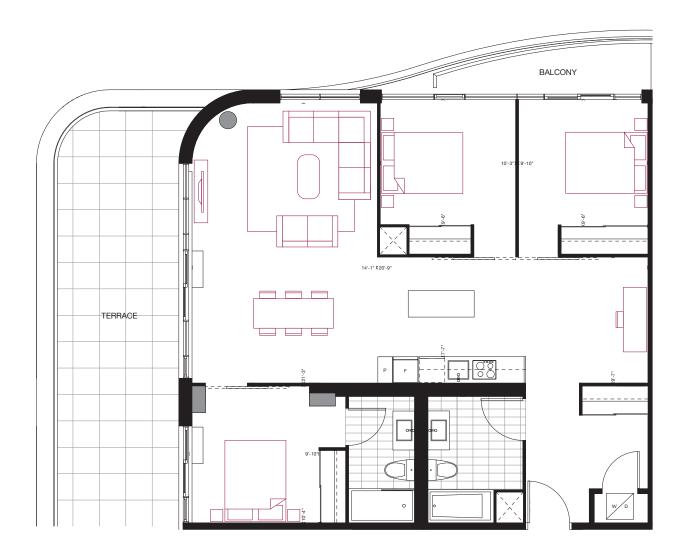

# 2 BEDROOM 710 sq.ft. 65 sq.ft. Balcony + 300 sq.ft. Terrace

2 BEDROOM **710 sq.ft.** 50 sq.ft. Balcony

18 19 20

03 02 01

04

05

06

07

21 22

31

30

15 16 17

13

12

10

09

80