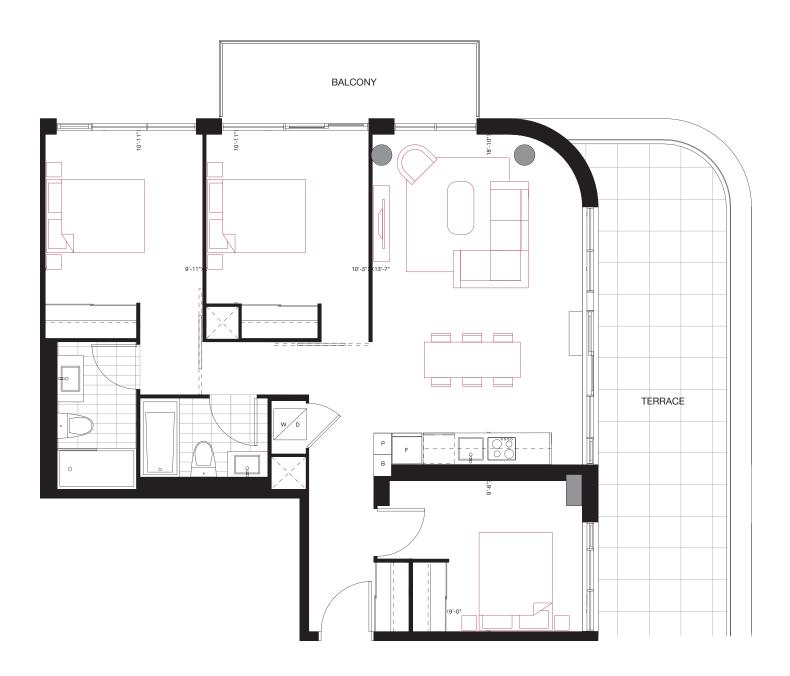

# 2 BEDROOM 710 sq.ft. 65 sq.ft. Balcony + 300 sq.ft. Terrace

2 BEDROOM **710 sq.ft.** 50 sq.ft. Balcony

18 19 20

03 02 01

04

05

06

07