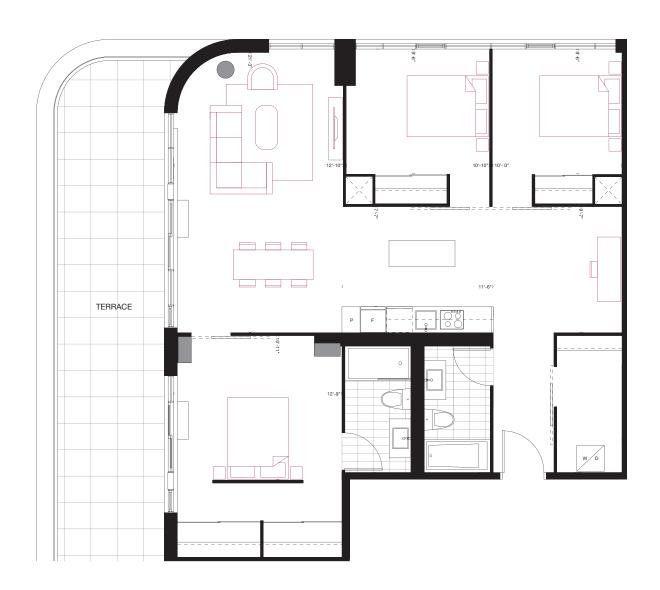

#### 1 BEDROOM + DEN **680 sq.ft.** 55 sq.ft. Balcony

FLOORS 2-7 / FLOOR 2 SHOWN

**B7** 

1 BEDROOM + DEN **710 sq.ft.** 40 sq.ft. Balcony

10

09

80

07

05

06

04

03