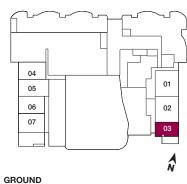

#### 2 BEDROOM + DEN **805 sq.ft.**

04

06

07

**GROUND** 

2 BEDROOM **845 sq.ft.** 45 sq.ft. Balcony