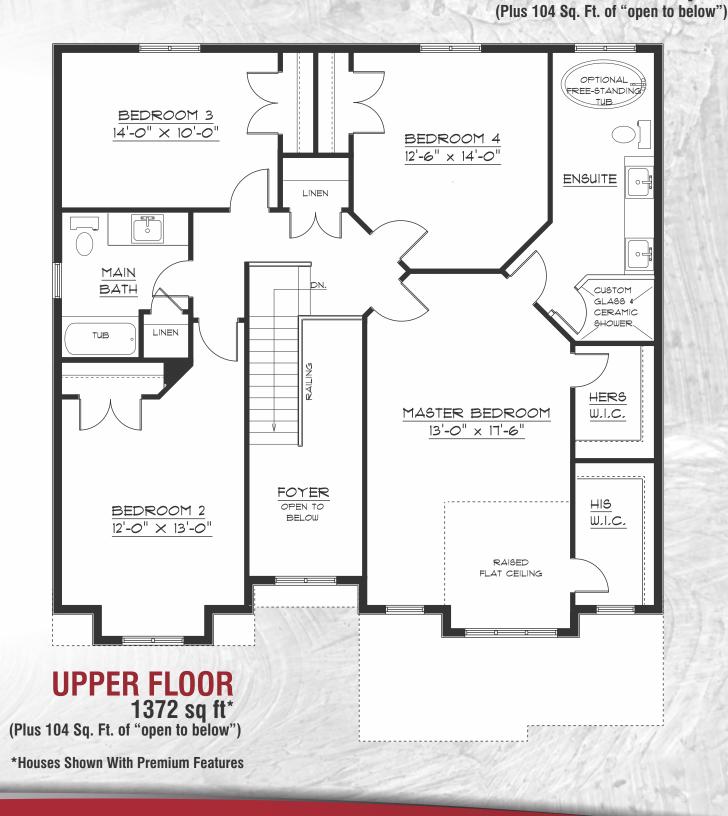

sq ft "open to below"











\*Houses Shown With Premium Features







Trevalli Homes is dedicated to providing superior-quality comfortable homes that focus on innovative design, excellence in workmanship and customer satisfaction - beyond expectations.

Built on strong family values, Trevalli builds your home as if it were our own.

We take great pride in our uncompromising attention to customer service,
workmanship and design. Trevalli doesn't just build homes,
we enhance lifestyles - turning your dreams into reality.

Whatever your lifestyle needs - the choice is yours with Trevalli.

519-515-0454 www.trevallihomes.com PO Box #21009, 35 Harvard Road, Guelph, ON N1G 3A0

Built by CRAFTSMEN
DESIGNED FOR YOUR Lifestyle

# Trenton 2

2645 sq ft + 104 sq ft :open to below"

















Trevalli Homes is dedicated to providing superior-quality comfortable homes that focus on innovative design, excellence in workmanship and customer satisfaction - beyond expectations.

Built on strong family values, Trevalli builds your home as if it were our own.

We take great pride in our uncompromising attention to customer service,
workmanship and design. Trevalli doesn't just build homes,
we enhance lifestyles - turning your dreams into reality.

Whatever your lifestyle needs - the choice is yours with Trevalli.











(Plus 58 Sq. Ft. of "open to below")

## Whetstone 3





\*Houses Shown With Premium Features





Trevalli Homes is dedicated to providing superior-quality comfortable homes that focus on innovative design, excellence in workmanship and customer satisfactio