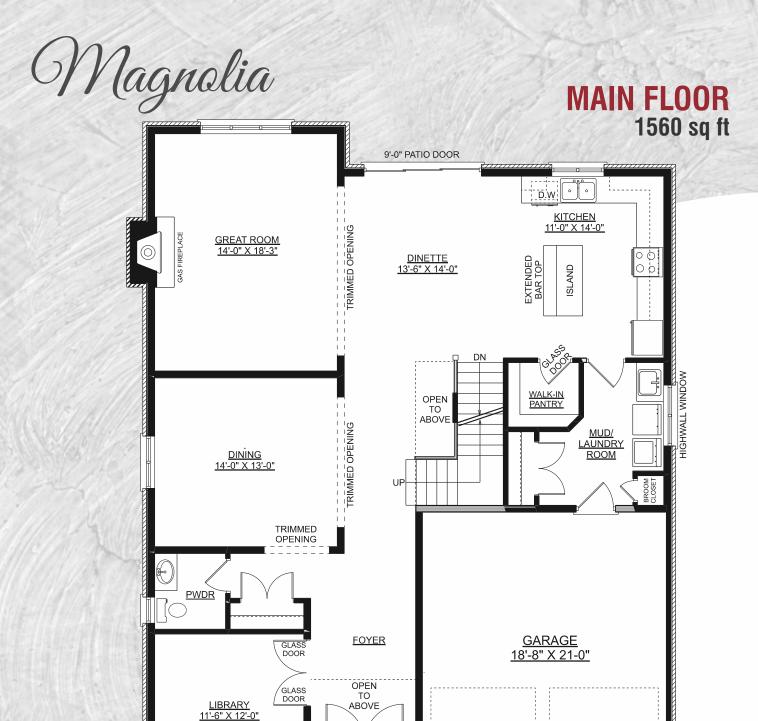

tever your lifestyle needs - the choice is yours with Trevalli.

> 519-515-0454 www.trevallihomes.com PO Box #21009, 35 Harvard Road, Guelph, ON N1G 3A0



# 3148 sq ft + 61 sq ft "open to below"







## Mansfield 2





\*Houses Shown With Premium Features





Trevalli Homes is dedicated to providing superior-quality comfortable homes that focus on innovative design, excellence in workmanship and customer satisfaction - beyond expectations.

Built on strong family values, Trevalli builds your home as if it were our own.

We take great pride in our uncompromising attention to customer service,
workmanship and design. Trevalli doesn't just build homes,
we enhance lifestyles - turning your dreams into reality.

Whatever your lifestyle needs - the choice is yours with Trevalli.













COLD STORAGE BELOW **UPPER FLOOR** 

(Plus 113 Sq. Ft. of "open to below")



\*Houses Shown With Premium Features