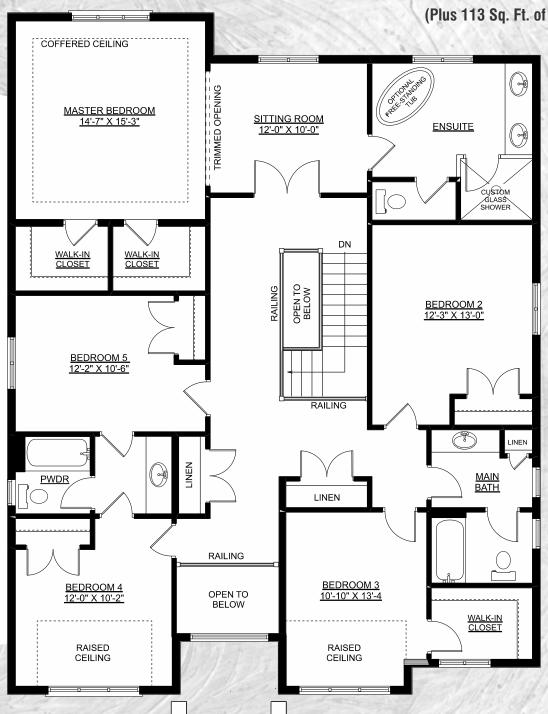

Whatever your lifestyle needs - the choice is yours with Trevalli.

COLD STORAGE BELOW **UPPER FLOOR** 

(Plus 113 Sq. Ft. of "open to below")

\*Houses Shown With Premium Features