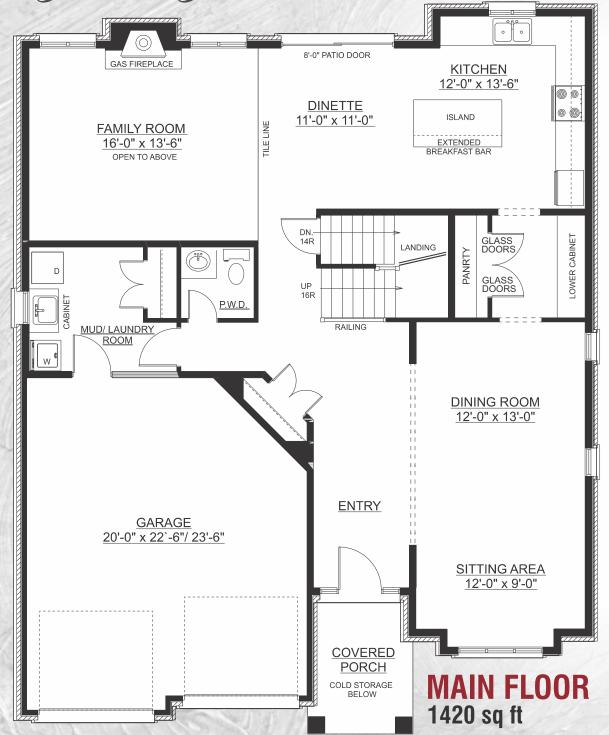

(Plus 230 Sq. Ft. of "open to below")

Trevalli Homes is dedicated to providing superior-quality comfortable homes that focus on innovative design, excellence in workmanship and customer satisfaction - beyond expectations.