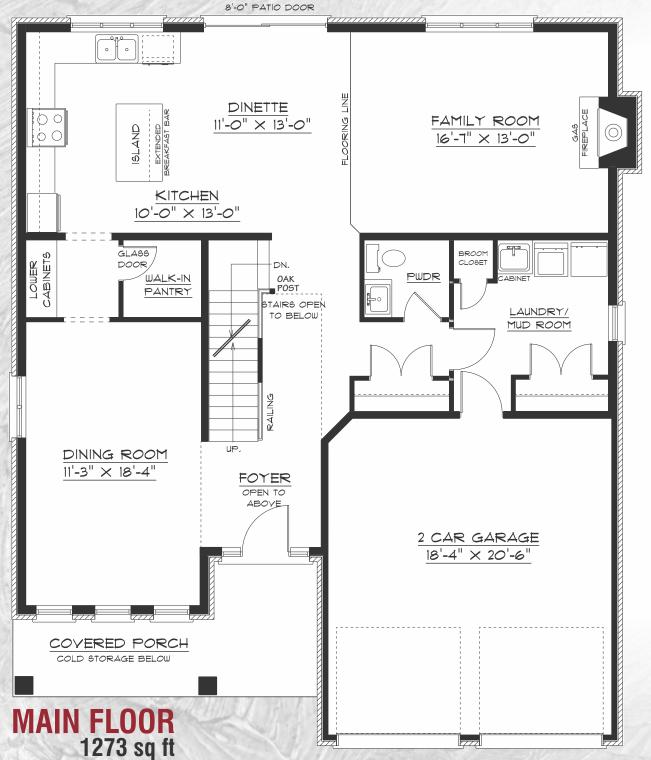

1 sq ft "open to below"











\*Houses Shown With Premium Features







Trevalli Homes is dedicated to providing superior-quality comfortable homes that focus on innovative design, excellence in workmanship and customer satisfaction - beyond expectations.

Built on strong family values, Trevalli builds your home as if it were our own.

We take great pride in our uncompromising attention to customer service,
workmanship and design. Trevalli doesn't just build homes,
we enhance lifestyles - turning your dreams into reality.

Whatever your lifestyle needs - the choice is yours with Trevalli.

519-515-0454 www.trevallihomes.com PO Box #21009, 35 Harvard Road, Guelph, ON N1G 3A0

Built by CRAFTSMEN
DESIGNED FOR YOUR Lifestyle

# Trenton 2

2645 sq ft + 104 sq ft :open to below"

















Trevalli Homes is dedicated to providing superior-quality comfortable homes that focus on innovative design, excellence in workmanship and customer satisfaction - beyond expectations.

Built on strong family values, Trevalli builds your home as if it were our own.

We take great pride in our uncompromising attention to customer service,
workmanship and design. Trevalli doesn't just build homes,
we enhance lifestyles - turning your dreams into reality.

Whatever your lifestyle needs - the choice is yours with Trevalli.











(Plus 58 Sq. Ft. of "open to below")

## Whetstone 3





\*Houses Shown With Premium Features





Trevalli Homes is dedicated to providing superior-quality comfortable homes that focus on innovative design, excellence in workmanship and customer satisfact