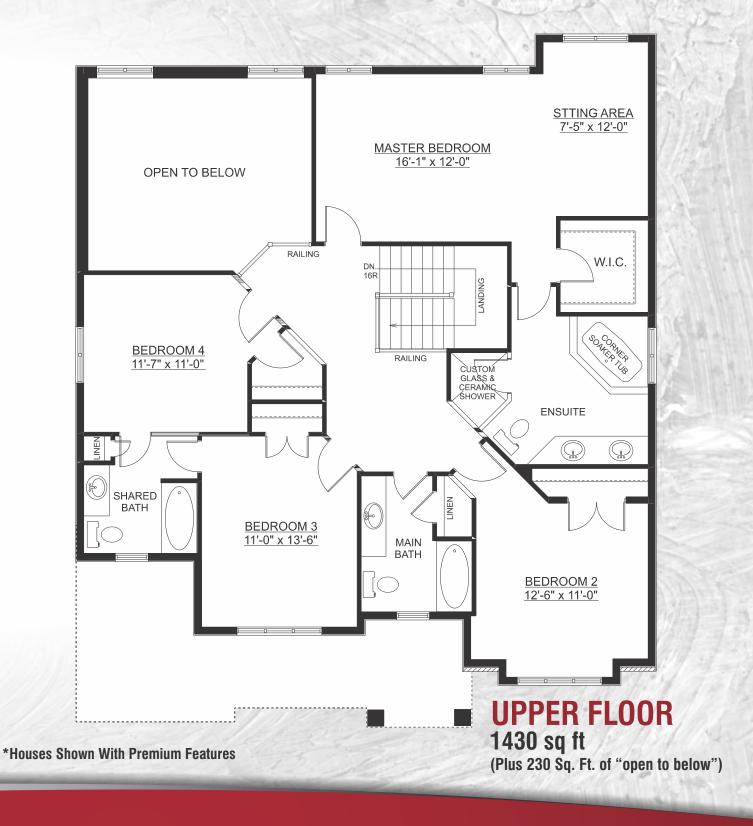

(Plus 230 Sq. Ft. of "open to below")

Trevalli Homes is dedicated to providing superior-quality comfortable homes that focus on innovative design, excellence in workmanship and customer satisfaction - beyond expectations.