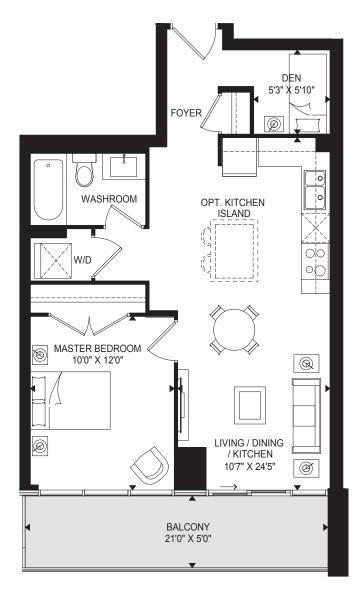

FOUR sixteen

1 BEDROOM | 632 SQ.FT

1 BEDROOM | 674 SQ.FT

1 BEDROOM + DEN | 634 SQ.FT

|  | <br> | × | <br>7  |  |
|--|------|---|--------|--|
|  |      |   | j}<br> |  |

1 BEDROOM + DEN | 643 SQ.FT

|  | <br> <br> |   | a., |   |        |
|--|-----------|---|-----|---|--------|
|  |           | Ň | ×   | ľ | } <br> |
|  |           |   |     |   |        |