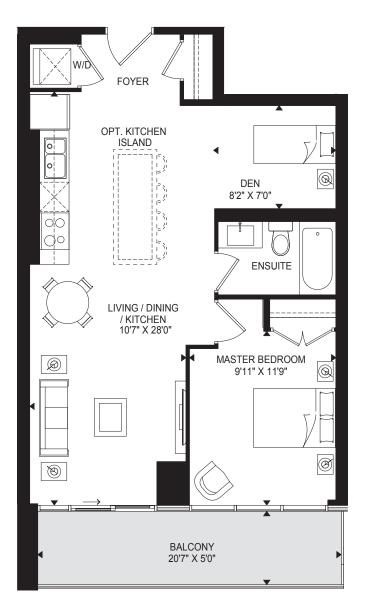

1 BEDROOM + DEN | 675 SQ.FT

|     | <br> |                                    |  |
|-----|------|------------------------------------|--|
|     |      |                                    |  |
| H-2 |      | ୷ <u></u> ऻॿ <sub>ॣ</sub><br>ॴॼॼॱॱ |  |
|     |      |                                    |  |
|     |      |                                    |  |