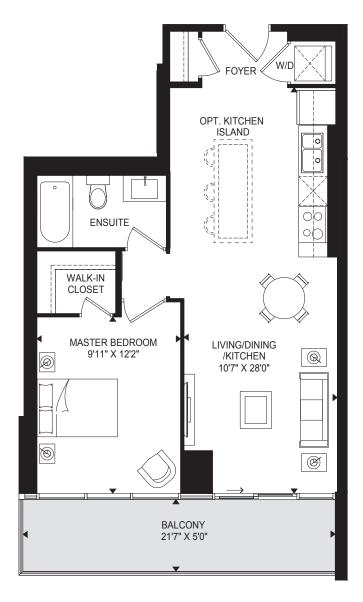

1 BEDROOM + DEN | 675 SQ.FT

|     | <br> |                                    |  |
|-----|------|------------------------------------|--|
|     |      |                                    |  |
| H-2 |      | ୷ <u></u> ऻॿ <sub>ॣ</sub><br>ॴॼॼॱॱ |  |
|     |      |                                    |  |
|     |      |                                    |  |