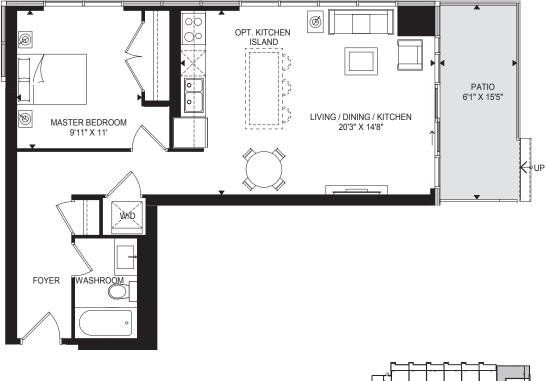

1 BEDROOM | 586 SQ.FT

1 BEDROOM | 592 SQ.FT

|   |          |   |    |     |     |           | Л |
|---|----------|---|----|-----|-----|-----------|---|
| Г |          | 1 |    |     |     | -1 -      |   |
| Ч | <b>ا</b> |   |    | a., | _^_ |           | H |
| Ц | 1        |   | ĽК | ×`  | Ì   | <u>} </u> |   |
| Ц |          |   |    |     |     |           |   |
|   |          |   |    |     |     |           |   |