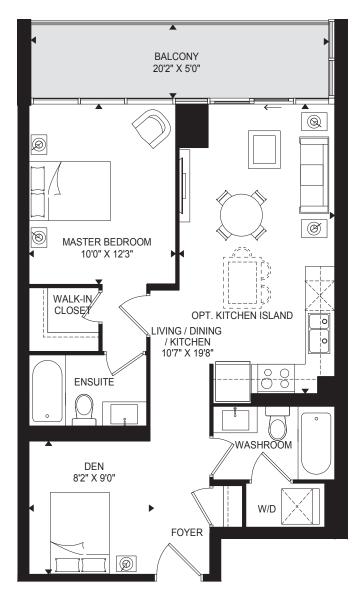

1 BEDROOM + DEN | 675 SQ.FT

|     | <br> |                                    |  |
|-----|------|------------------------------------|--|
|     |      |                                    |  |
| H-2 |      | ୷ <u></u> ऻॿ <sub>ॣ</sub><br>ॴॼॼॱॱ |  |
|     |      |                                    |  |
|     |      |                                    |  |