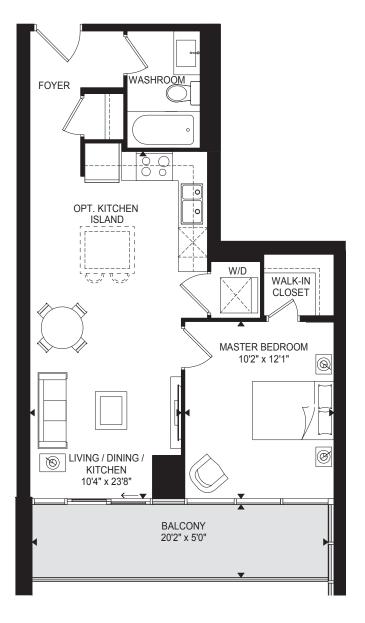

FOUR sixteen

1 BEDROOM | 632 SQ.FT

1 BEDROOM | 674 SQ.FT

1 BEDROOM + DEN | 634 SQ.FT

|  | <br> | × | <br>7  |  |
|--|------|---|--------|--|
|  |      |   | j}<br> |  |

1 BEDROOM + DEN | 643 SQ.FT

|  | <br> <br> |   | a., |   |        |
|--|-----------|---|-----|---|--------|
|  |           | Ň | ×   | ľ | } <br> |
|  |           |   |     |   |        |