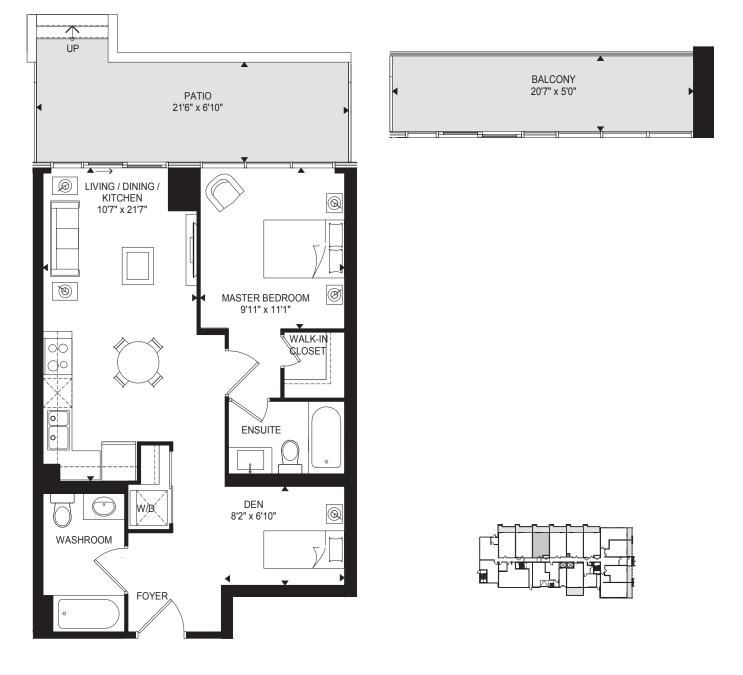

1 BEDROOM + DEN | 688 SQ.FT

1 BEDROOM + DEN | 690 SQ.FT

1 BEDROOM + DEN | 708 SQ.FT