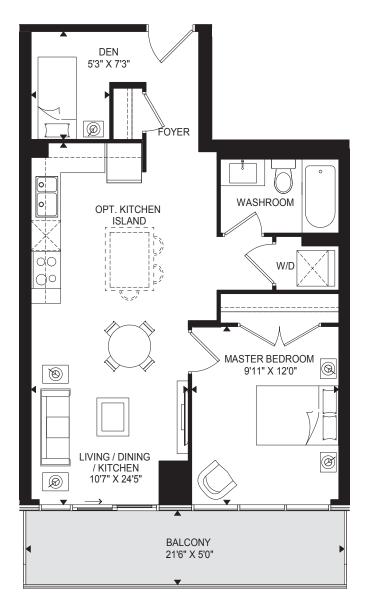

FOUR sixteen

1 BEDROOM | 632 SQ.FT

1 BEDROOM | 674 SQ.FT

1 BEDROOM + DEN | 634 SQ.FT

|  | <br> | × | <br>7  |  |
|--|------|---|--------|--|
|  |      |   | j}<br> |  |

1 BEDROOM + DEN | 643 SQ.FT

|  | <br> <br> |   | a., |   |        |
|--|-----------|---|-----|---|--------|
|  |           | Ň | ×   | ľ | } <br> |
|  |           |   |     |   |        |