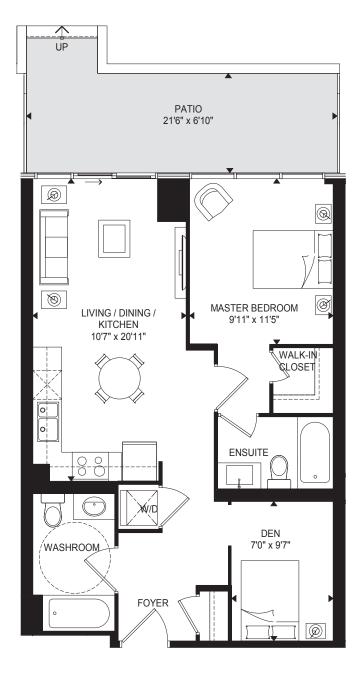

1 BEDROOM + DEN | 683 SQ.FT

| F | <br>      | <br> |            |  | Π |
|---|-----------|------|------------|--|---|
|   | -/<br>1 1 |      | a.,<br>X`` |  |   |
|   | <br>      | <br> |            |  |   |