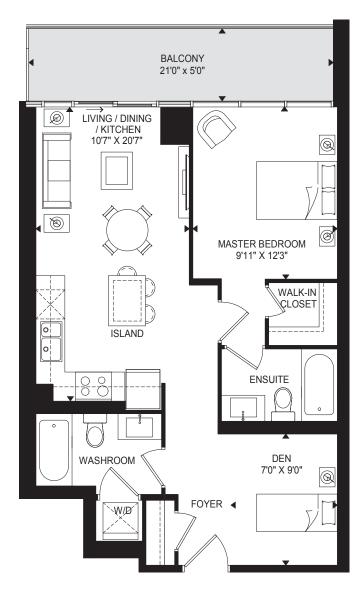

1 BEDROOM + DEN | 683 SQ.FT

| F | <br>      | <br> |            |  | Π |
|---|-----------|------|------------|--|---|
|   | -/<br>1 1 |      | a.,<br>X`` |  |   |
|   | <br>      | <br> |            |  |   |