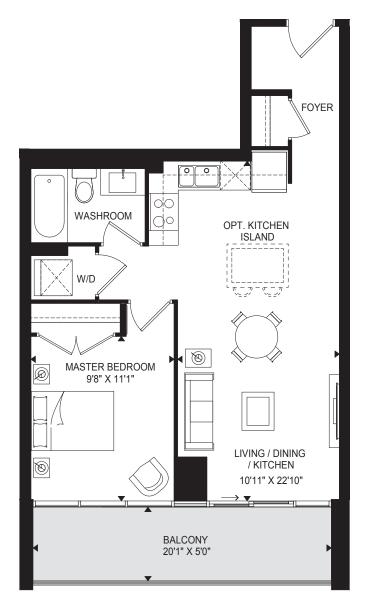

1 BEDROOM | 586 SQ.FT

1 BEDROOM | 592 SQ.FT

|   |          |   |    |     |     |           | Л |
|---|----------|---|----|-----|-----|-----------|---|
| Г |          | 1 |    |     |     | -1 -      |   |
| Ч | <b>ا</b> |   |    | a., | _^_ |           | H |
| Ц | 1        |   | ĽК | ×`  | Ì   | <u>} </u> |   |
| Ц |          |   |    |     |     |           |   |
|   |          |   |    |     |     |           |   |